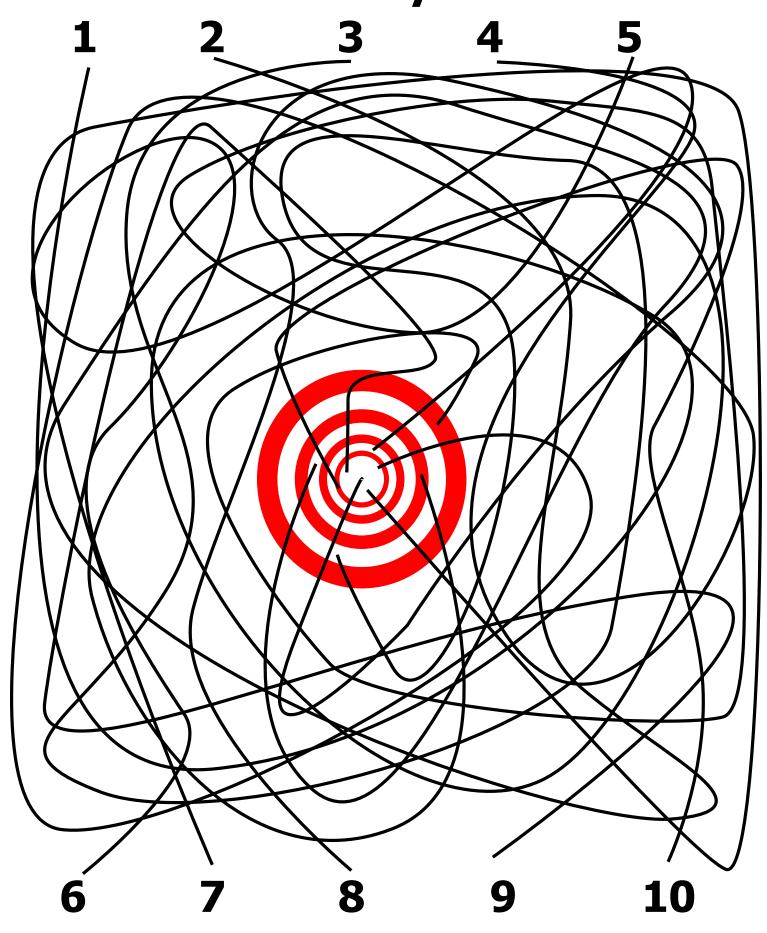

# How close can you get to the bullseye?

## How close can you get to the bullseye?