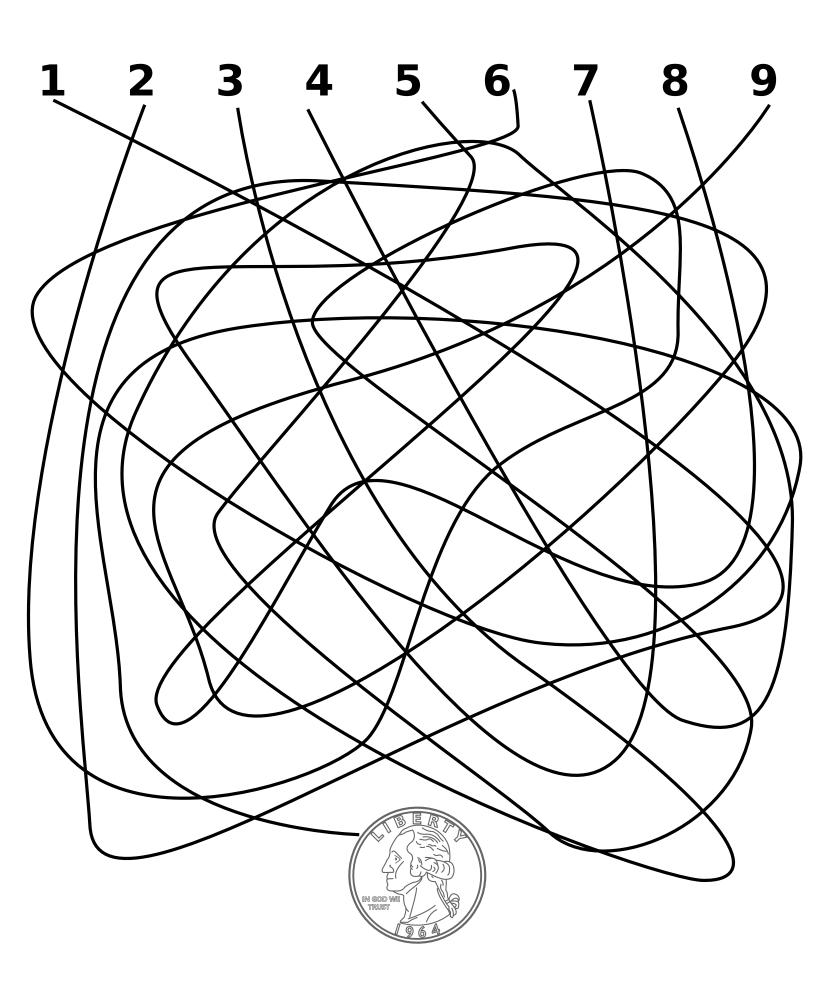

### Which line leads to the blue beetle?



# Which line leads to the butterfly?



# Which line leads to the grasshopper?



# Which line leads to the ladybug?



### Which line leads to the lemon?



# Which line leads to the peach?



#### Which line leads to the pig?



### Which line leads to Gold, Silver, Bronze?



## Which line leads to Red, Yellow, Green?



#### Can you pick a line that leads to a hit?



### Which line leads to Gold, Silver, Bronze?



#### Which line leads to the penny?



#### Which line leads to the quarter?



# How close can you get to the bullseye?



## How close can you get to the bullseye?



#### Which line leads to the star?



# How close can you get to the bullseye?