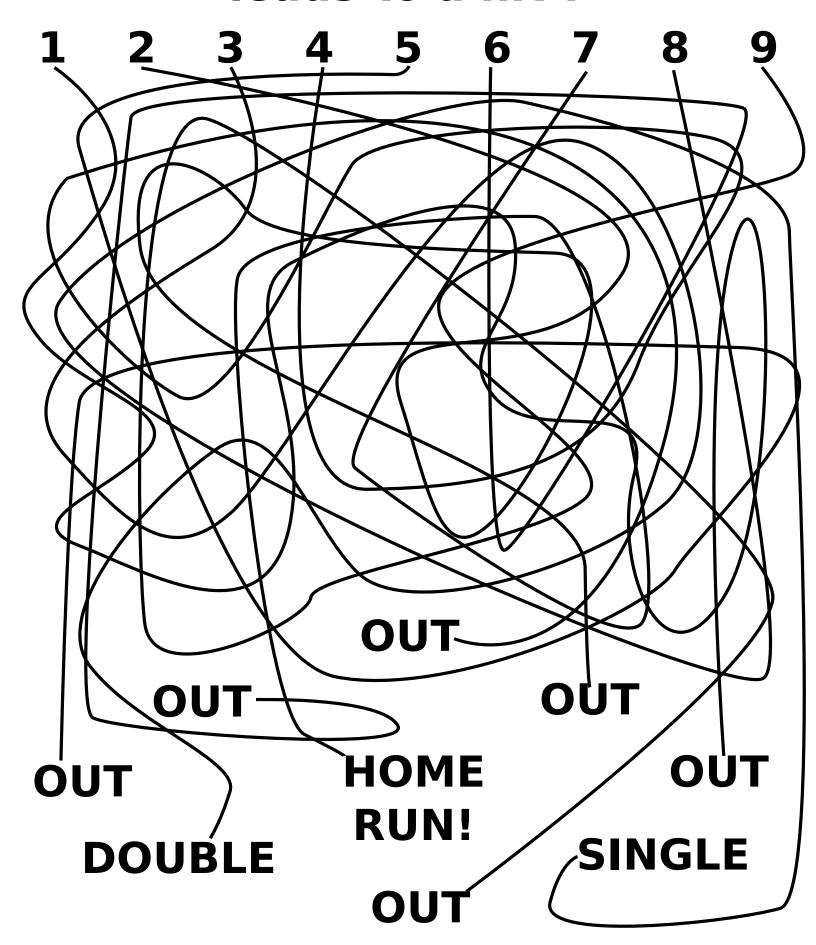

### Which line leads to the blue beetle?



# Which line leads to the butterfly?



# Which line leads to the grasshopper?



# Which line leads to the ladybug?



### Which line leads to the lemon?



# Which line leads to the peach?



#### Which line leads to the pig?



### Which line leads to Gold, Silver, Bronze?



## Which line leads to Red, Yellow, Green?



#### Can you pick a line that leads to a hit?



### Which line leads to Gold, Silver, Bronze?



#### Which line leads to the penny?



#### Which line leads to the quarter?



# How close can you get to the bullseye?



## How close can you get to the bullseye?



#### Which line leads to the star?



# How close can you get to the bullseye?