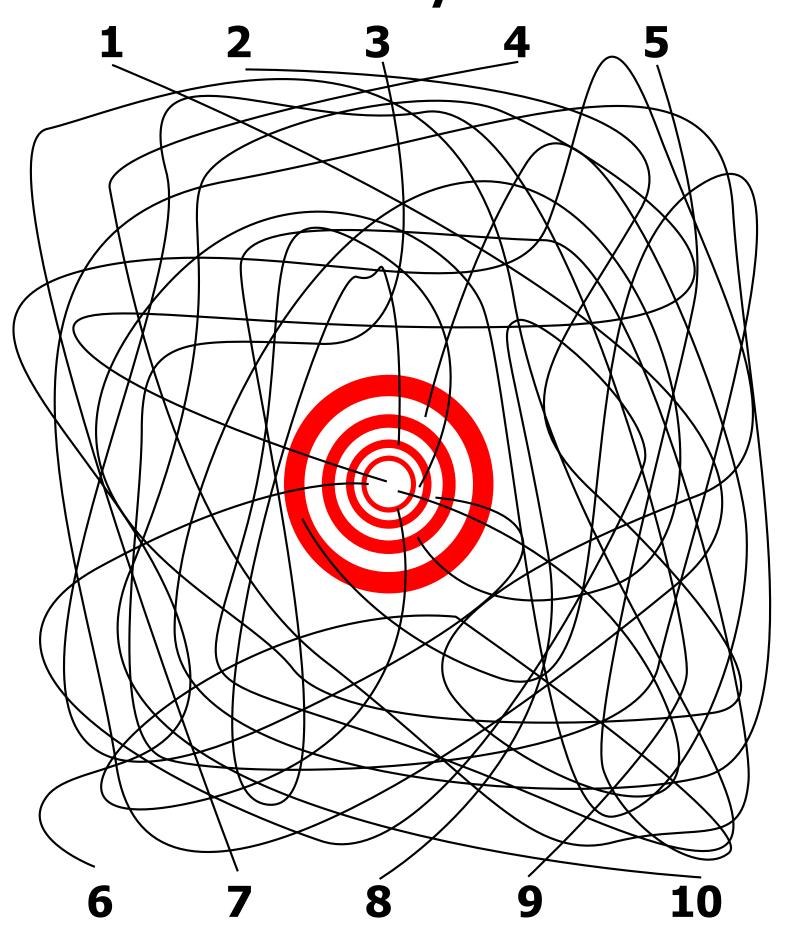

# How close can you get to the bullseye?

## How close can you get to the bullseye?