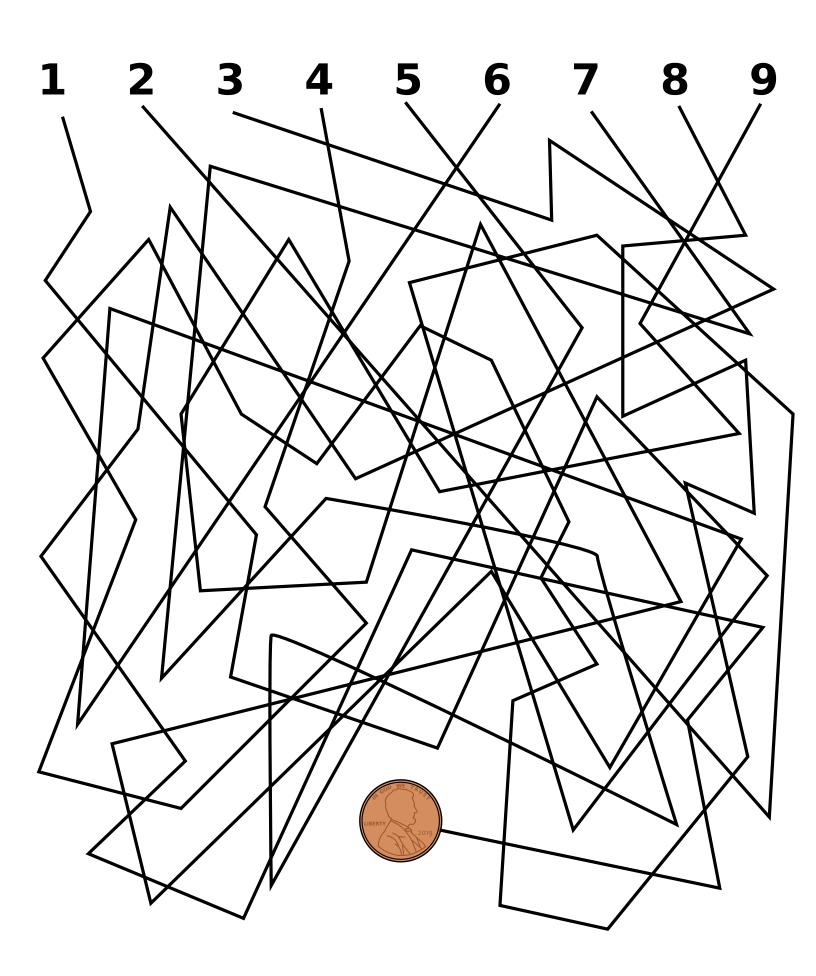

### Which line leads to the blue beetle?



# Which line leads to the butterfly?



# Which line leads to the grasshopper?



# Which line leads to the ladybug?



### Which line leads to the lemon?



# Which line leads to the peach?



#### Which line leads to the pig?



### Which line leads to Gold, Silver, Bronze?



## Which line leads to Red, Yellow, Green?



#### Can you pick a line that leads to a hit?



### Which line leads to Gold, Silver, Bronze?



#### Which line leads to the penny?



#### Which line leads to the quarter?



# How close can you get to the bullseye?



## How close can you get to the bullseye?



#### Which line leads to the star?



# How close can you get to the bullseye?