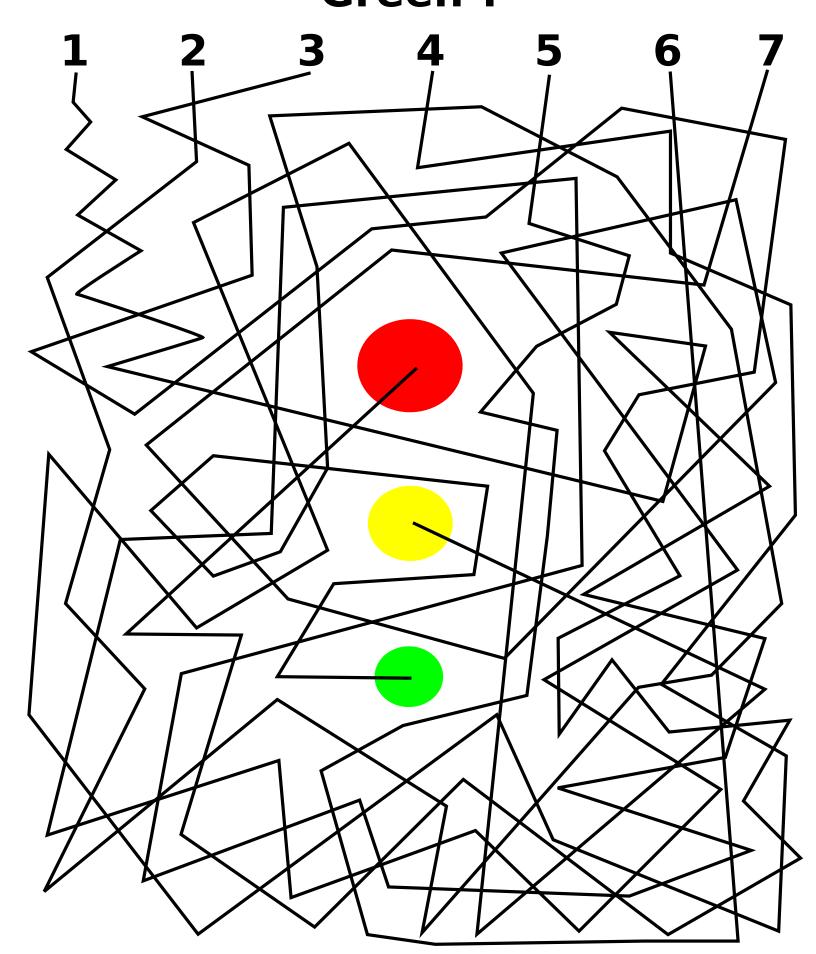

### Which line leads to the blue beetle?



# Which line leads to the butterfly?



# Which line leads to the grasshopper?



# Which line leads to the ladybug?



### Which line leads to the lemon?



# Which line leads to the peach?



#### Which line leads to the pig?



### Which line leads to Gold, Silver, Bronze?



## Which line leads to Red, Yellow, Green?



#### Can you pick a line that leads to a hit?



### Which line leads to Gold, Silver, Bronze?



#### Which line leads to the penny?



#### Which line leads to the quarter?



# How close can you get to the bullseye?



## How close can you get to the bullseye?



#### Which line leads to the star?



# How close can you get to the bullseye?