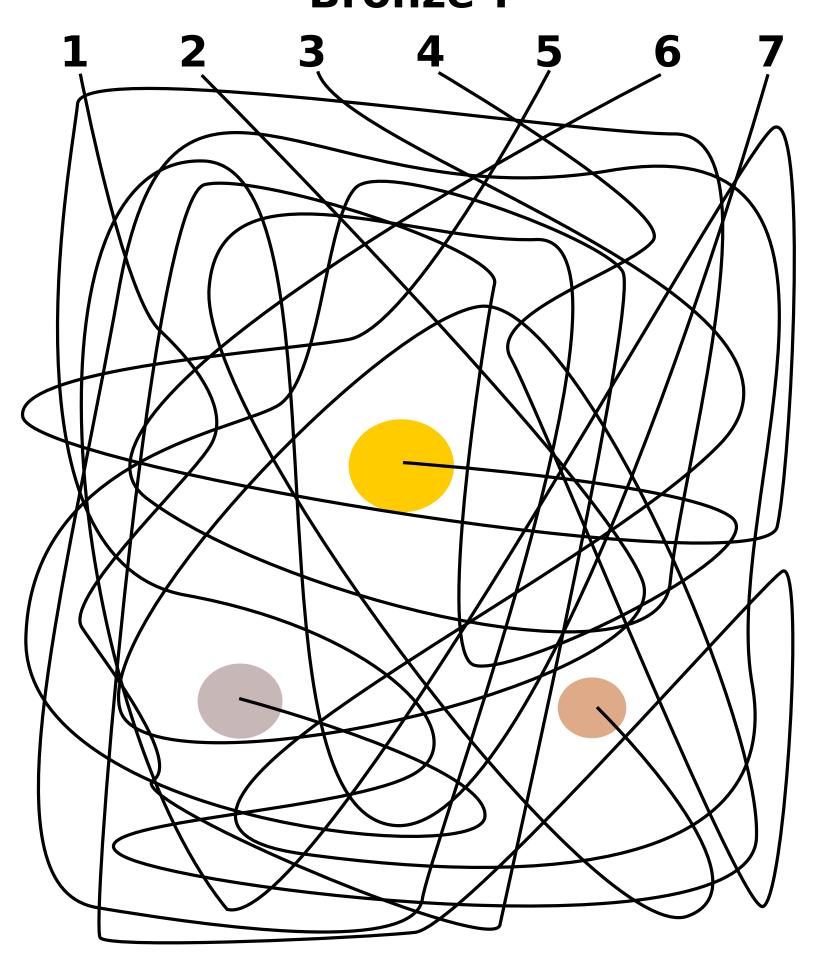

### Which line leads to the blue beetle?



# Which line leads to the butterfly?



# Which line leads to the grasshopper?



# Which line leads to the ladybug?



### Which line leads to the lemon?



# Which line leads to the peach?



#### Which line leads to the pig?



### Which line leads to Gold, Silver, Bronze?



## Which line leads to Red, Yellow, Green?



#### Can you pick a line that leads to a hit?



### Which line leads to Gold, Silver, Bronze?



#### Which line leads to the penny?



#### Which line leads to the quarter?



# How close can you get to the bullseye?



## How close can you get to the bullseye?



#### Which line leads to the star?



# How close can you get to the bullseye?