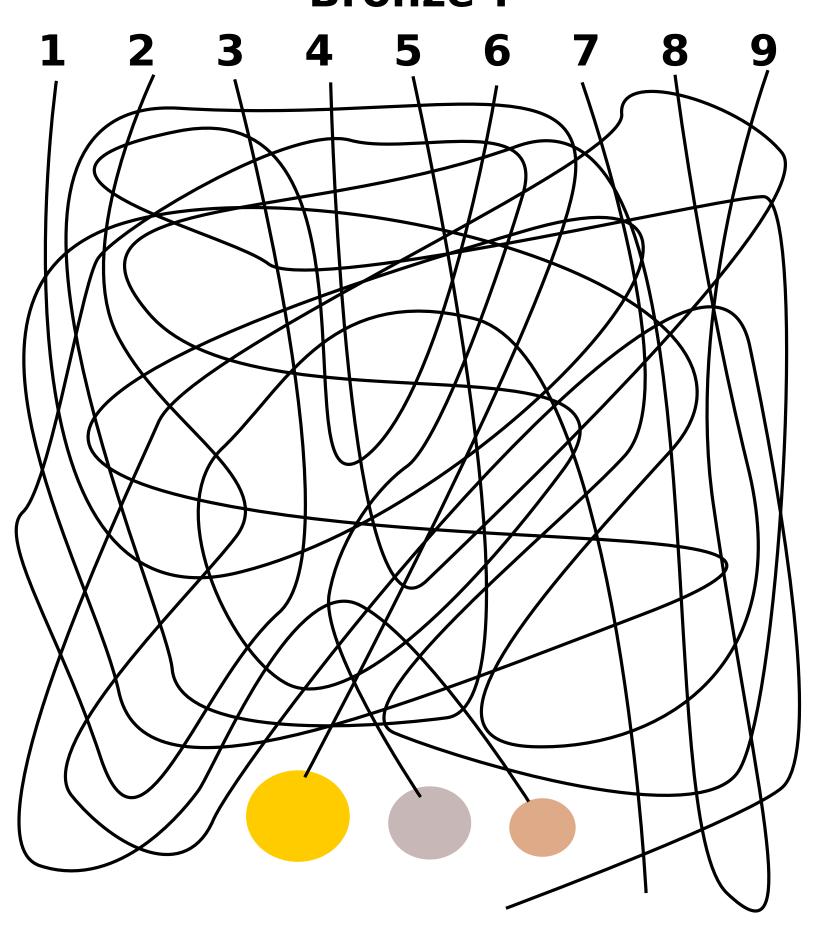

### Which line leads to the blue beetle?



# Which line leads to the butterfly?



# Which line leads to the grasshopper?



# Which line leads to the ladybug?



### Which line leads to the lemon?



# Which line leads to the peach?



#### Which line leads to the pig?



### Which line leads to Gold, Silver, Bronze?



## Which line leads to Red, Yellow, Green?



#### Can you pick a line that leads to a hit?



### Which line leads to Gold, Silver, Bronze?



#### Which line leads to the penny?



#### Which line leads to the quarter?



# How close can you get to the bullseye?



## How close can you get to the bullseye?



#### Which line leads to the star?



# How close can you get to the bullseye?