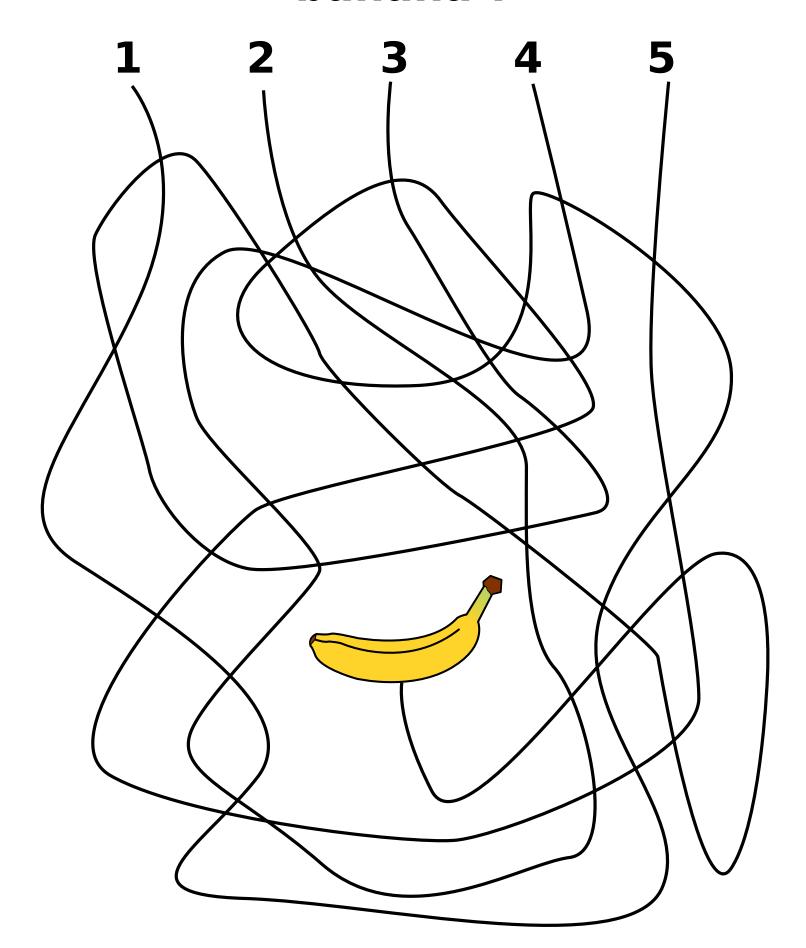

# Which line leads to the eggplant?



#### Which line leads to the banana?



### Which line leads to the asparagus?



# Which line leads to the grapes?



### Which line leads to the peach?



#### Which line leads to the onion?



#### Which line leads to the strawberries?



#### Which line leads to the football?



### Which line leads to the volleyball?



#### Which line leads to the soccer ball?



# Which line leads to the goal ?



#### Which line leads to the basketball?



#### Which line leads to the tennis ball?



#### Which line leads to the softball?



### Which line leads to the zebra?



#### Which line leads to the walrus?



# Which line leads to the jellyfish?



# Which line leads to the iguana?



#### Which line leads to the chicken?



#### Which line leads to the armadillo?



#### Which line leads to the vulture?

















####