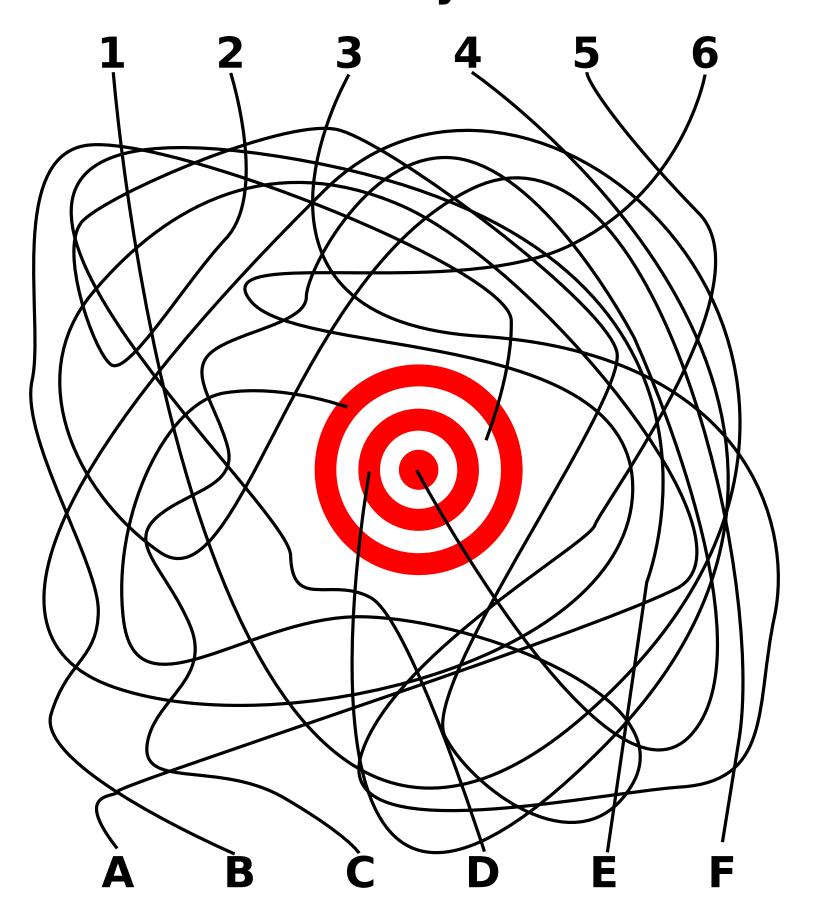

ds to the banana?



### Which line leads to the asparagus?



# Which line leads to the grapes?



### Which line leads to the peach?



#### Which line leads to the onion?



#### Which line leads to the strawberries?



#### Which line leads to the football?



### Which line leads to the volleyball?



#### Which line leads to the soccer ball?



# Which line leads to the goal ?



#### Which line leads to the basketball?



#### Which line leads to the tennis ball?



#### Which line leads to the softball?



### Which line leads to the zebra?



#### Which line leads to the walrus?



# Which line leads to the jellyfish?



# Which line leads to the iguana?



#### Which line leads to the chicken?



#### Which line leads to the armadillo?



#### Which line leads to the vulture?

















#### Which lines lead to the walrus and then the fish?



#### Which lines lead to the star and then the ball?



### Which line leads to the central gold star?