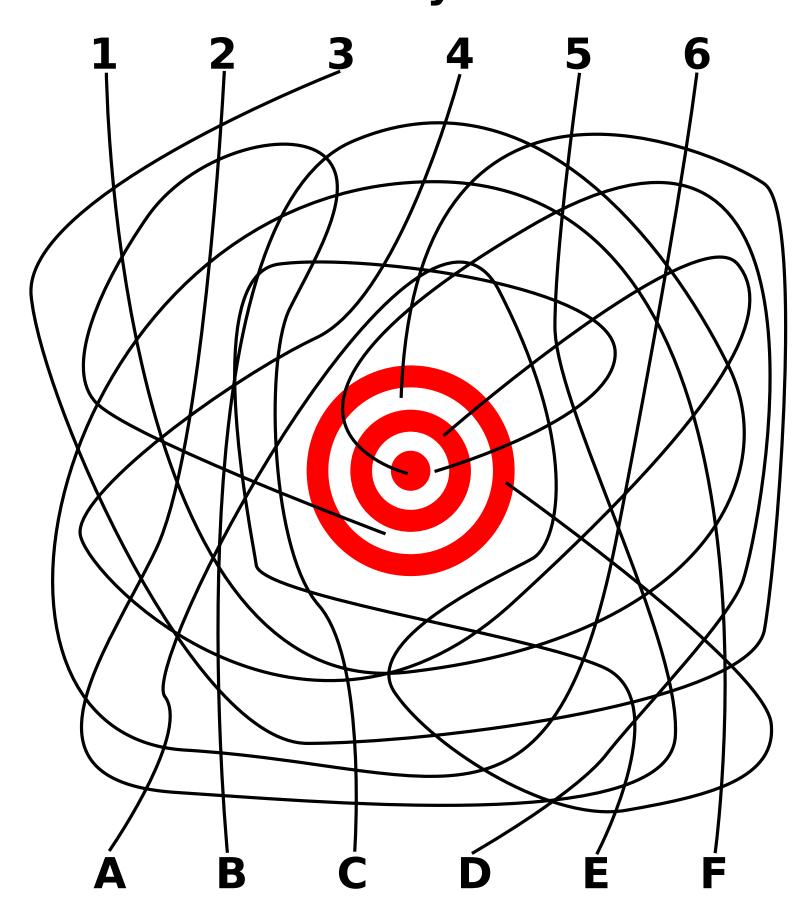

to the banana?



### Which line leads to the asparagus?



# Which line leads to the grapes?



### Which line leads to the peach?



#### Which line leads to the onion?



#### Which line leads to the strawberries?



#### Which line leads to the football?



### Which line leads to the volleyball?



#### Which line leads to the soccer ball?



# Which line leads to the goal ?



#### Which line leads to the basketball?



#### Which line leads to the tennis ball?



#### Which line leads to the softball?



### Which line leads to the zebra?



#### Which line leads to the walrus?



# Which line leads to the jellyfish?



# Which line leads to the iguana?



#### Which line leads to the chicken?



#### Which line leads to the armadillo?



#### Which line leads to the vulture?

















#### Which lines lead to the walrus and then the fish?



#### Which lines lead to the star and then the ball?



### Which line leads to the central gold star?