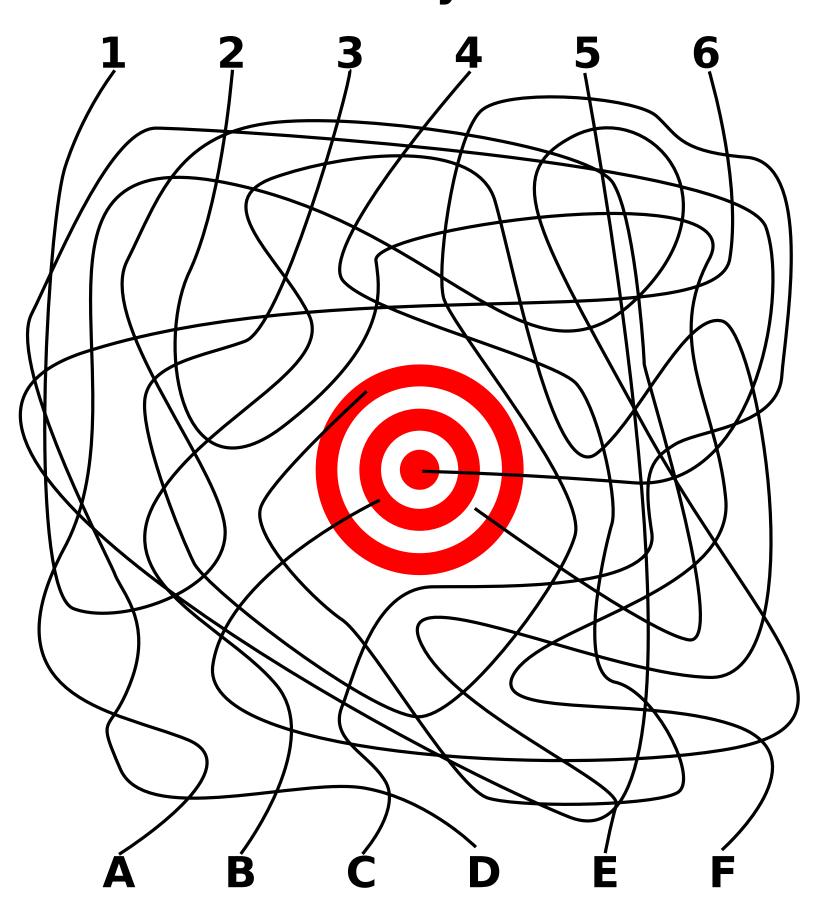

the banana?



### Which line leads to the asparagus?



# Which line leads to the grapes?



### Which line leads to the peach?



#### Which line leads to the onion?



#### Which line leads to the strawberries?



#### Which line leads to the football?



### Which line leads to the volleyball?



#### Which line leads to the soccer ball?



# Which line leads to the goal ?



#### Which line leads to the basketball?



#### Which line leads to the tennis ball?



#### Which line leads to the softball?



### Which line leads to the zebra?



#### Which line leads to the walrus?



# Which line leads to the jellyfish?



# Which line leads to the iguana?



#### Which line leads to the chicken?



#### Which line leads to the armadillo?



#### Which line leads to the vulture?

















#### Which lines lead to the walrus and then the fish?



#### Which lines lead to the star and then the ball?



### Which line leads to the central gold star?