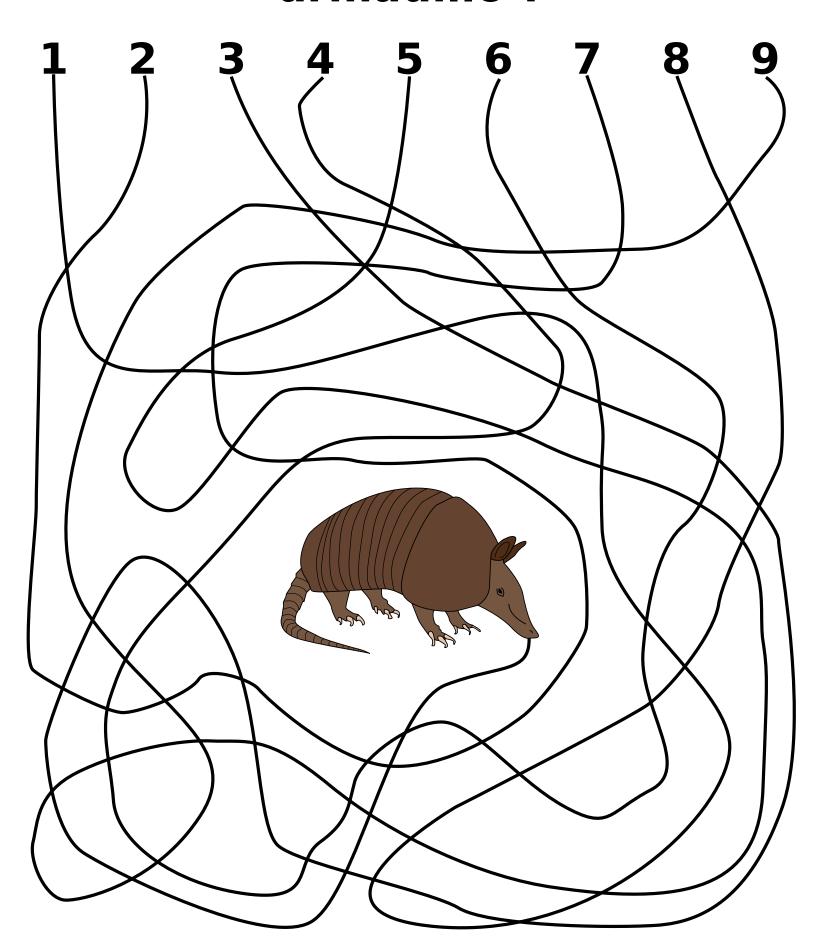

ads to the eggplant?



#### Which line leads to the banana?



### Which line leads to the asparagus?



# Which line leads to the grapes?



### Which line leads to the peach?



#### Which line leads to the onion?



#### Which line leads to the strawberries?



#### Which line leads to the football?



### Which line leads to the volleyball?



#### Which line leads to the soccer ball?



# Which line leads to the goal ?



#### Which line leads to the basketball?



#### Which line leads to the tennis ball?



#### Which line leads to the softball?



### Which line leads to the zebra?



#### Which line leads to the walrus?



# Which line leads to the jellyfish?



# Which line leads to the iguana?



#### Which line leads to the chicken?



#### Which line leads to the armadillo?



#### Which line leads to the vulture?

















#### Which lines lead to the walrus and then the fish?



#### Which lines lead to the star and then the ball?



### Which line leads to the central gold star?