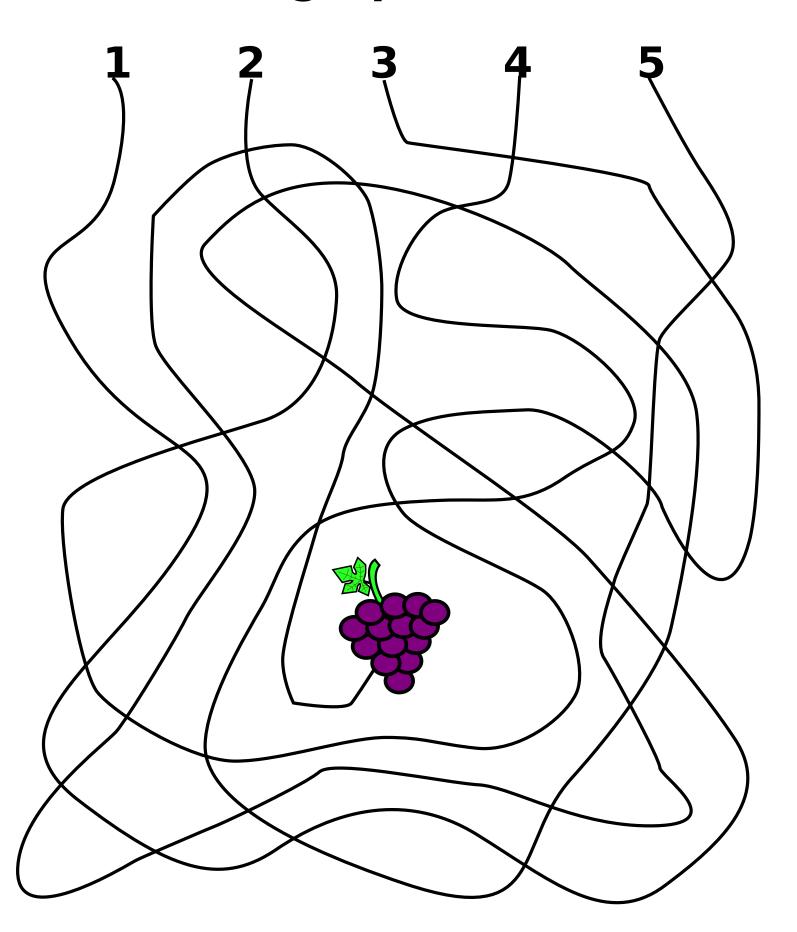

# Which line leads to the eggplant?



#### Which line leads to the banana?



### Which line leads to the asparagus?



# Which line leads to the grapes?



### Which line leads to the peach?



#### Which line leads to the onion?



#### Which line leads to the strawberries?



#### Which line leads to the football?



### Which line leads to the volleyball?



#### Which line leads to the soccer ball?



# Which line leads to the goal ?



#### Which line leads to the basketball?



#### Which line leads to the tennis ball?



#### Which line leads to the softball?



### Which line leads to the zebra?



#### Which line leads to the walrus?



# Which line leads to the jellyfish?



# Which line leads to the iguana?



#### Which line leads to the chicken?



#### Which line leads to the armadillo?



#### Which line leads to the vulture?

















#### Which lines lead to the walrus and then the fish?



#### Which lines lead to t