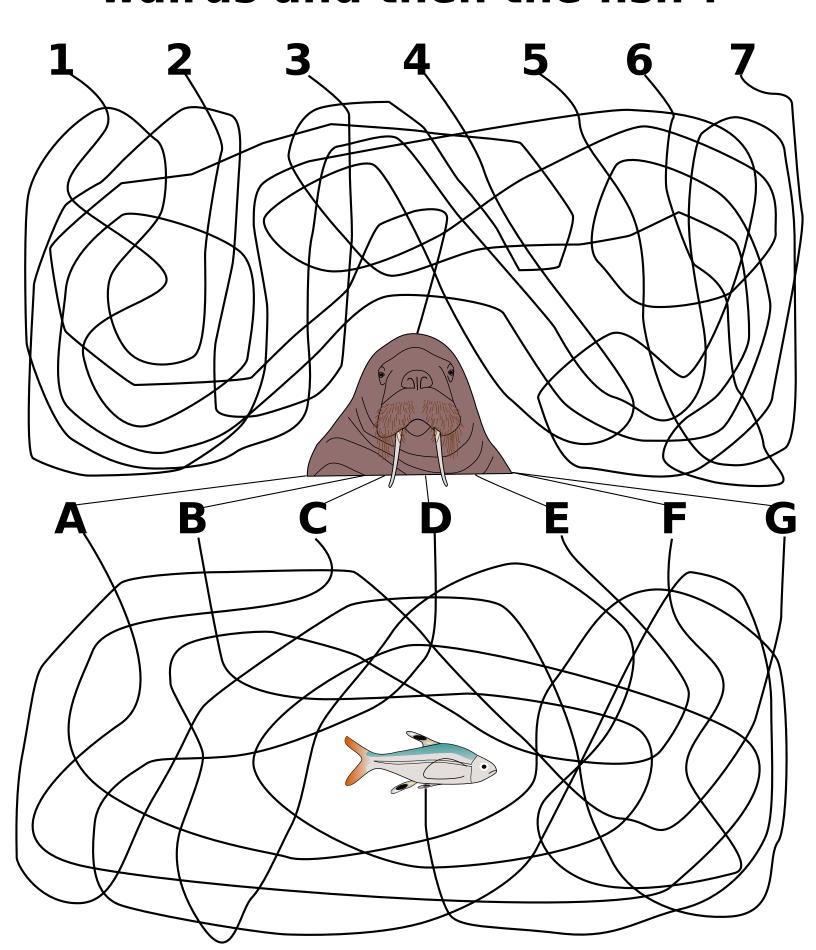

line leads to the grapes?



### Which line leads to the peach?



#### Which line leads to the onion?



#### Which line leads to the strawberries?



#### Which line leads to the football?



### Which line leads to the volleyball?



#### Which line leads to the soccer ball?



# Which line leads to the goal ?



#### Which line leads to the basketball?



#### Which line leads to the tennis ball?



#### Which line leads to the softball?



### Which line leads to the zebra?



#### Which line leads to the walrus?



# Which line leads to the jellyfish?



# Which line leads to the iguana?



#### Which line leads to the chicken?



#### Which line leads to the armadillo?



#### Which line leads to the vulture?

















#### Which lines lead to the walrus and then the fish?



#### Which lines lead to the star and then the ball?



### Which line leads to the central gold star?