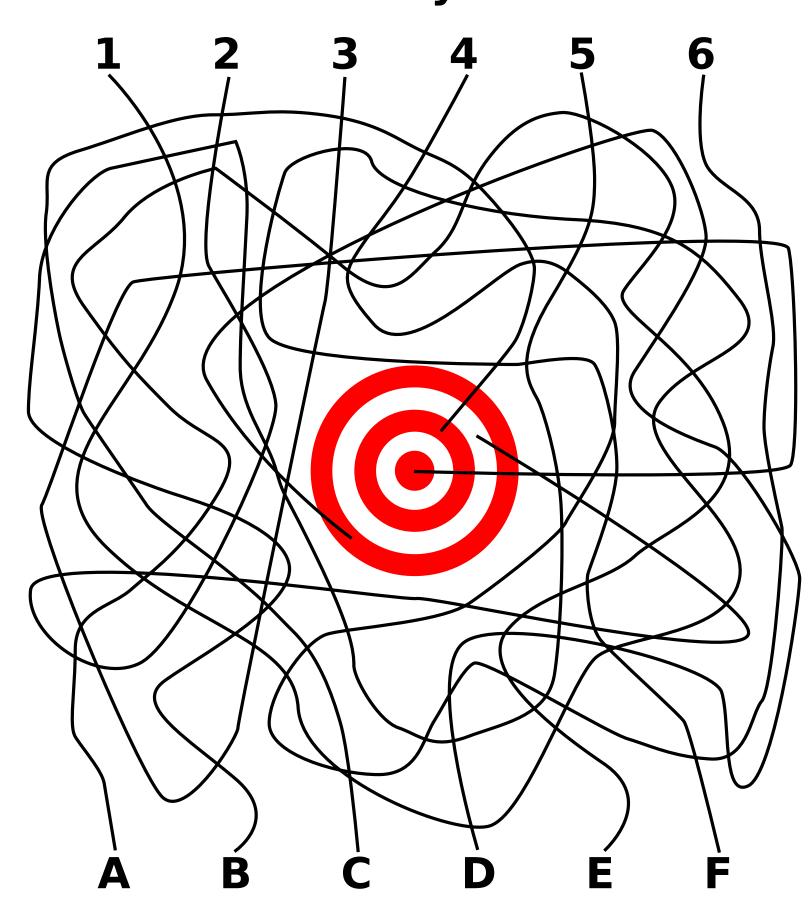

banana?



### Which line leads to the asparagus?



# Which line leads to the grapes?



### Which line leads to the peach?



#### Which line leads to the onion?



#### Which line leads to the strawberries?



#### Which line leads to the football?



### Which line leads to the volleyball?



#### Which line leads to the soccer ball?



# Which line leads to the goal ?



#### Which line leads to the basketball?



#### Which line leads to the tennis ball?



#### Which line leads to the softball?



### Which line leads to the zebra?



#### Which line leads to the walrus?



# Which line leads to the jellyfish?



# Which line leads to the iguana?



#### Which line leads to the chicken?



#### Which line leads to the armadillo?



#### Which line leads to the vulture?

















#### Which lines lead to the walrus and then the fish?



#### Which lines lead to the star and then the ball?



### Which line leads to the central gold star?