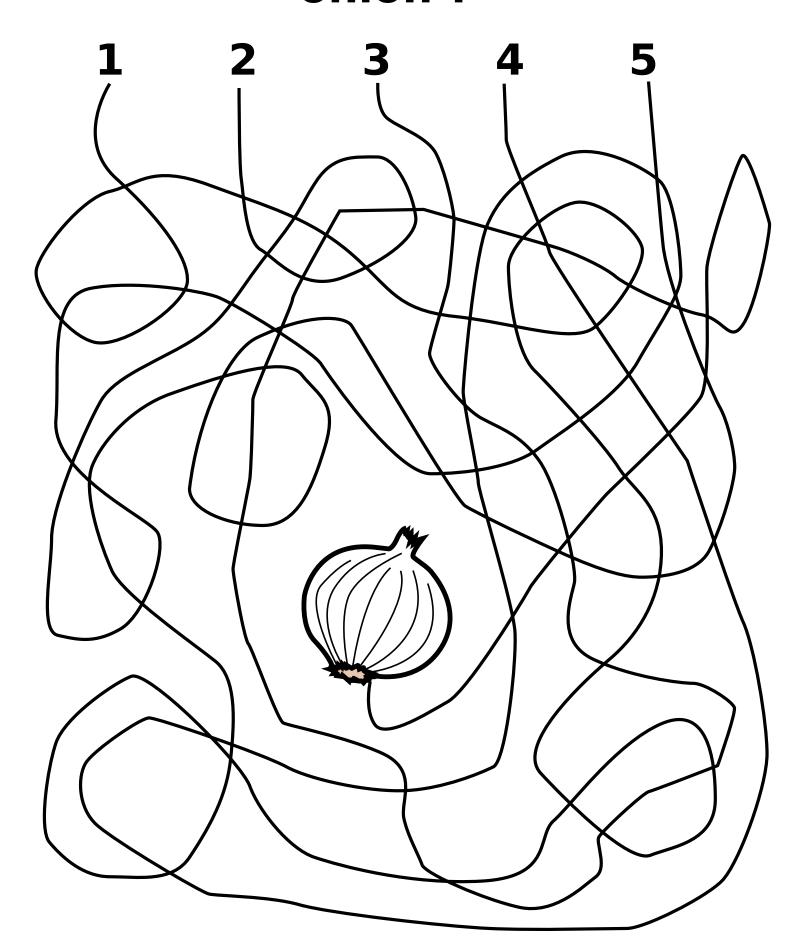

# Which line leads to the eggplant?



#### Which line leads to the banana?



### Which line leads to the asparagus?



# Which line leads to the grapes?



### Which line leads to the peach?



#### Which line leads to the onion?



#### Which line leads to the strawberries?



#### Which line leads to the football?



### Which line leads to the volleyball?



#### Which line leads to the soccer ball?



# Which line leads to the goal ?



#### Which line leads to the basketball?



#### Which line leads to the tennis ball?



#### Which line leads to the softball?



### Which line leads to the zebra?



#### Which line leads to the walrus?



# Which line leads to the jellyfish?



# Which line leads to the iguana?



#### Which line leads to the chicken?



#### Which line leads to the armadillo?



#### Which line leads to the vulture?

















#### Which lines lead to the walrus and then the fish?



#### Which lines lead to the star and then the ball?



### Which line leads to the central gold star?