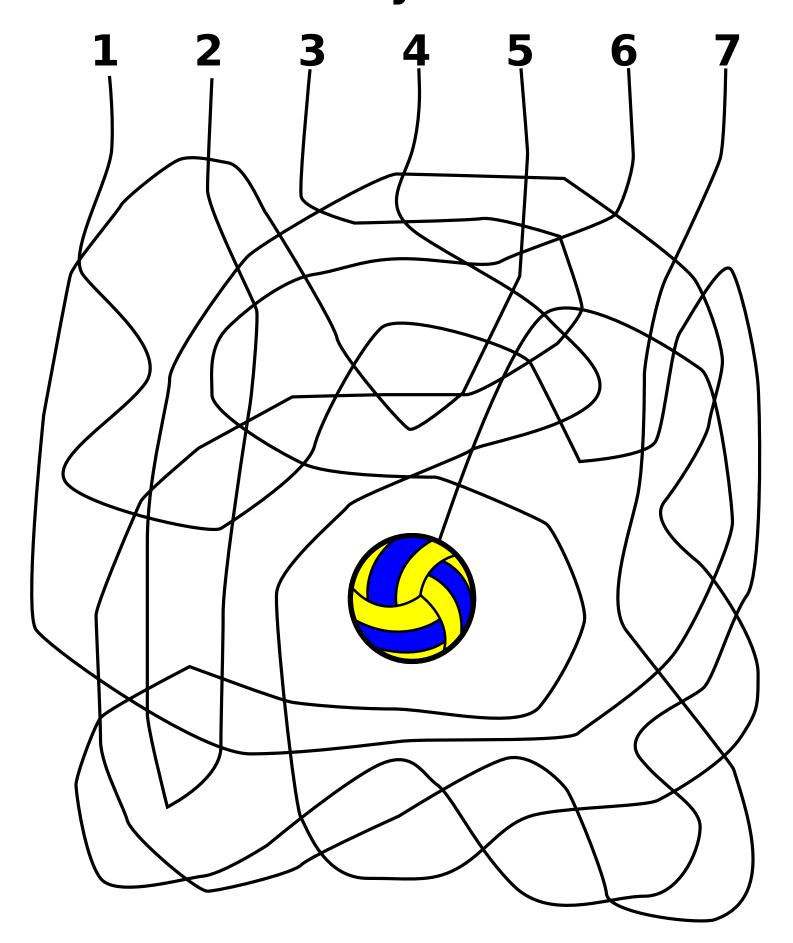

# Which line leads to the eggplant?



#### Which line leads to the banana?



### Which line leads to the asparagus?



# Which line leads to the grapes?



### Which line leads to the peach?



#### Which line leads to the onion?



#### Which line leads to the strawberries?



#### Which line leads to the football?



### Which line leads to the volleyball?



#### Which line leads to the soccer ball?



# Which line leads to the goal ?



#### Which line leads to the basketball?



#### Which line leads to the tennis ball?



#### Which line leads to the softball?



### Which line leads to the zebra?



#### Which line leads to the walrus?



# Which line leads to the jellyfish?



# Which line leads to the iguana?



#### Which line leads to the chicken?



#### Which line leads to the armadillo?



#### Which line leads to the vulture?

















#### Which lines lead to the walrus and then the fish?



#### Which lines lead to the star and then the ball?



### Which line leads to the central gold star?