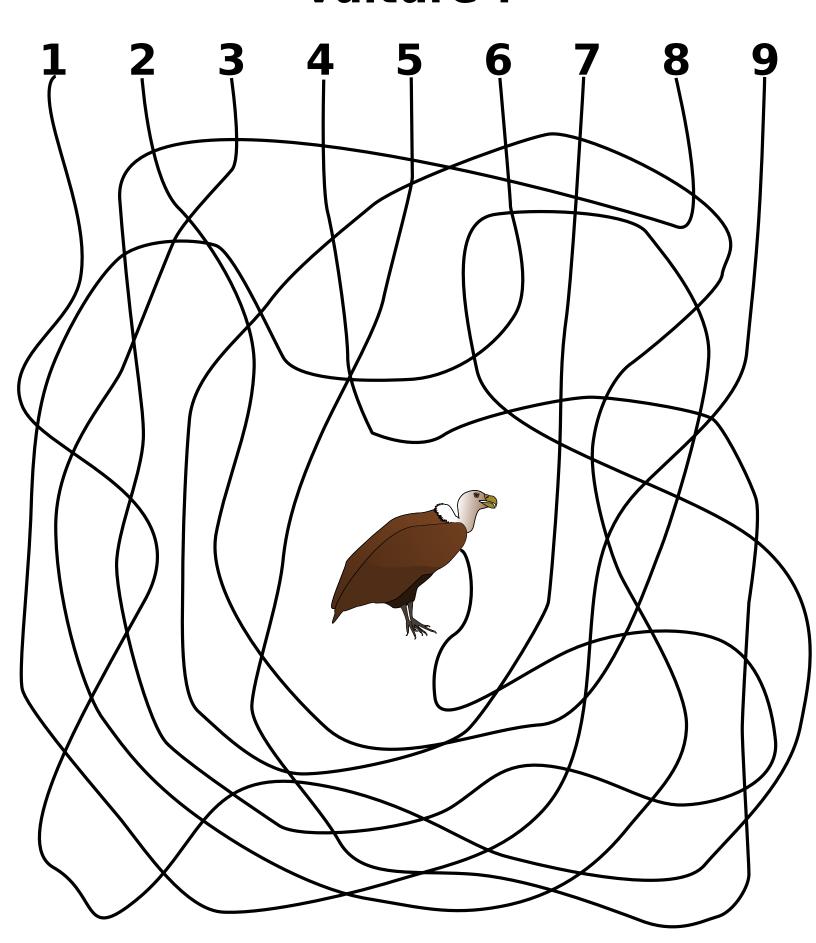

eads to the banana?



### Which line leads to the asparagus?



# Which line leads to the grapes?



### Which line leads to the peach?



#### Which line leads to the onion?



#### Which line leads to the strawberries?



#### Which line leads to the football?



### Which line leads to the volleyball?



#### Which line leads to the soccer ball?



# Which line leads to the goal ?



#### Which line leads to the basketball?



#### Which line leads to the tennis ball?



#### Which line leads to the softball?



### Which line leads to the zebra?



#### Which line leads to the walrus?



# Which line leads to the jellyfish?



# Which line leads to the iguana?



#### Which line leads to the chicken?



#### Which line leads to the armadillo?



#### Which line leads to the vulture?

















#### Which lines lead to the walrus and then the fish?



#### Which lines lead to the star and then the ball?



### Which line leads to the central gold star?