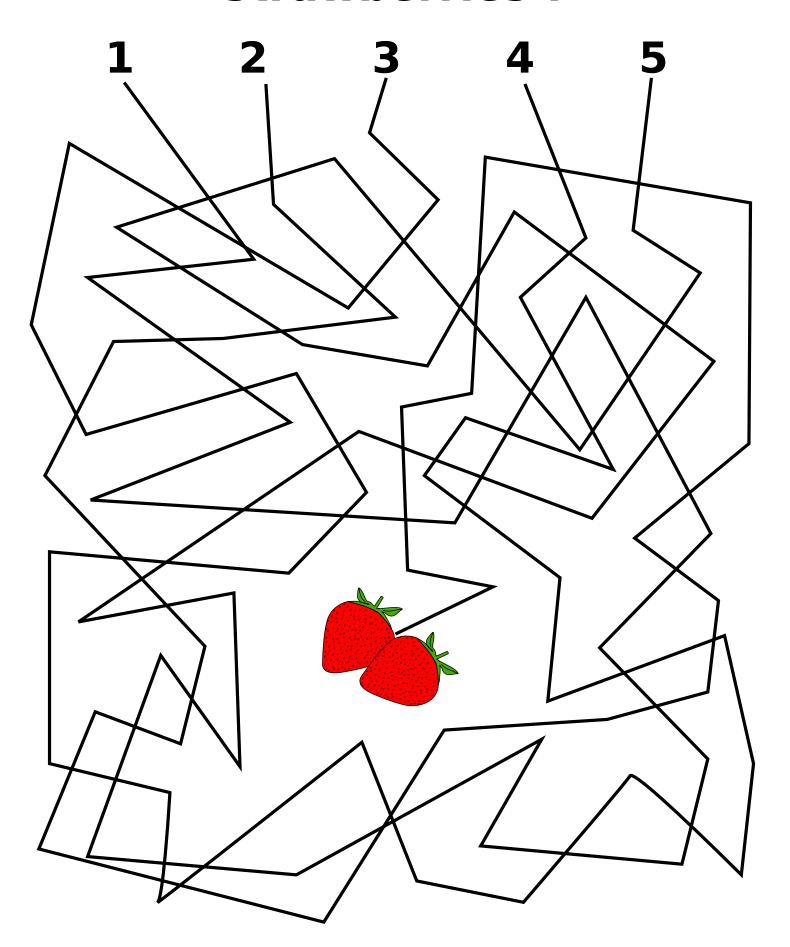

# Which line leads to the eggplant?



#### Which line leads to the banana?



### Which line leads to the asparagus?



# Which line leads to the grapes?



### Which line leads to the peach?



#### Which line leads to the onion?



#### Which line leads to the strawberries?



#### Which line leads to the football?



### Which line leads to the volleyball?



#### Which line leads to the soccer ball?



# Which line leads to the goal ?



#### Which line leads to the basketball?



#### Which line leads to the tennis ball?



#### Which line leads to the softball?



### Which line leads to the zebra?



#### Which line leads to the walrus?



# Which line leads to the jellyfish?



# Which line leads to the iguana?



#### Which line leads to the chicken?



#### Which line leads to the armadillo?



#### Which line leads to the vulture?

















#### Which lines lead to the walrus and then the fish?



#### Which lines lead to the star and then the ball?



### Which line leads to the central gold star?