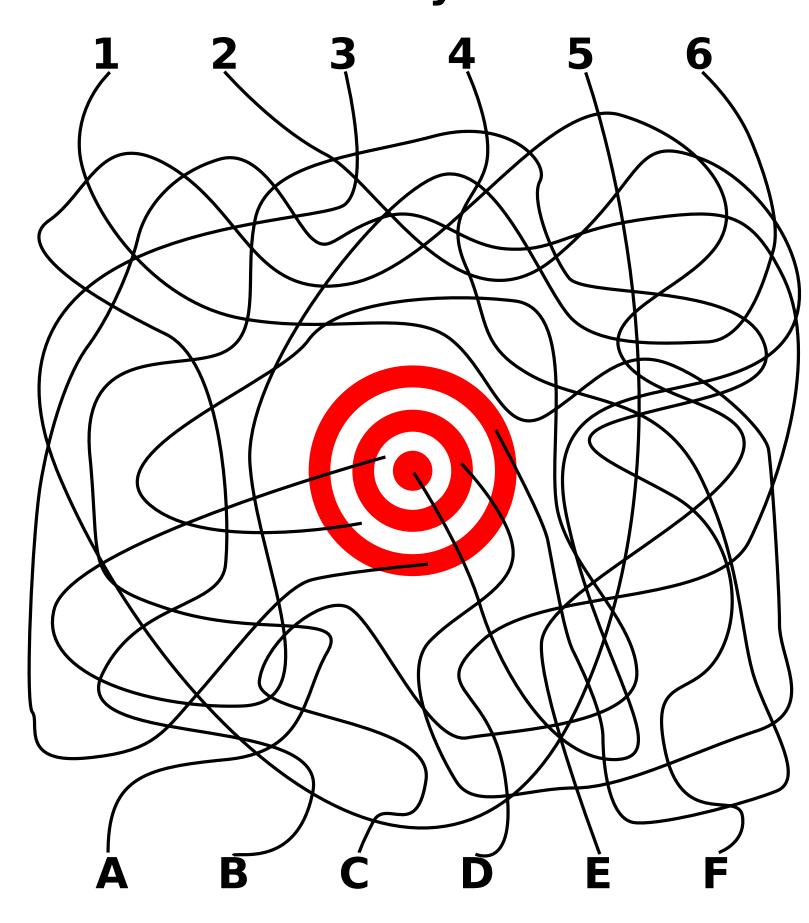

o the banana?



### Which line leads to the asparagus?



# Which line leads to the grapes?



### Which line leads to the peach?



#### Which line leads to the onion?



#### Which line leads to the strawberries?



#### Which line leads to the football?



### Which line leads to the volleyball?



#### Which line leads to the soccer ball?



# Which line leads to the goal ?



#### Which line leads to the basketball?



#### Which line leads to the tennis ball?



#### Which line leads to the softball?



### Which line leads to the zebra?



#### Which line leads to the walrus?



# Which line leads to the jellyfish?



# Which line leads to the iguana?



#### Which line leads to the chicken?



#### Which line leads to the armadillo?



#### Which line leads to the vulture?

















#### Which lines lead to the walrus and then the fish?



#### Which lines lead to the star and then the ball?



### Which line leads to the central gold star?