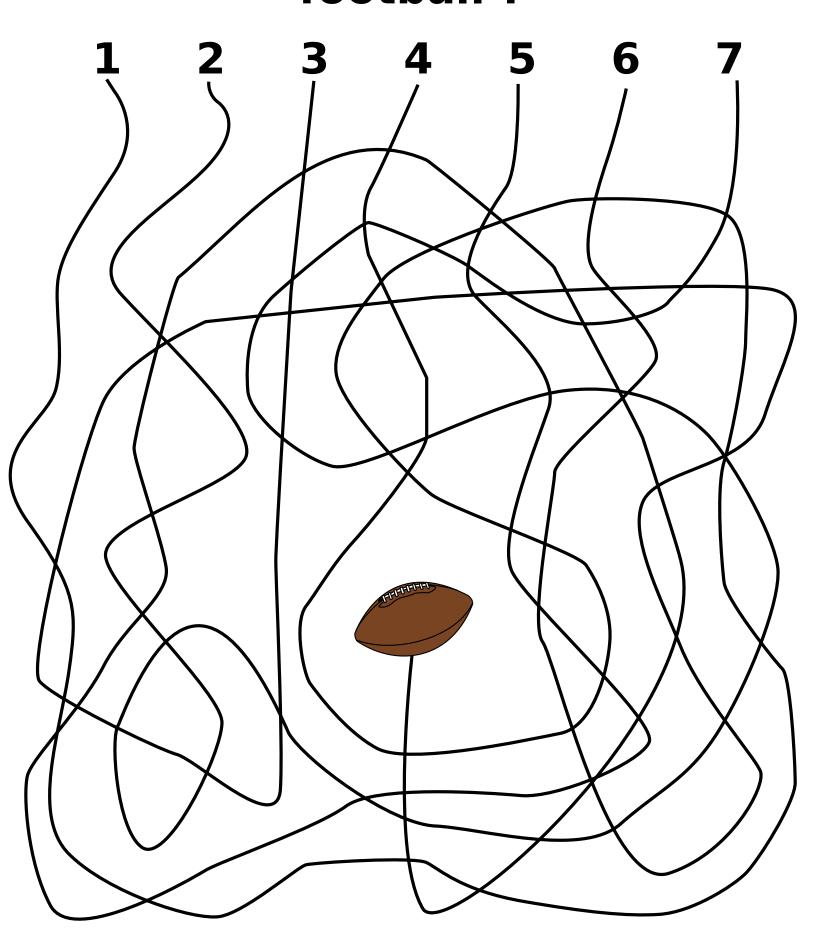

# Which line leads to the eggplant?



#### Which line leads to the banana?



### Which line leads to the asparagus?



# Which line leads to the grapes?



### Which line leads to the peach?



#### Which line leads to the onion?



#### Which line leads to the strawberries?



#### Which line leads to the football?



### Which line leads to the volleyball?



#### Which line leads to the soccer ball?



# Which line leads to the goal ?



#### Which line leads to the basketball?



#### Which line leads to the tennis ball?



#### Which line leads to the softball?



### Which line leads to the zebra?



#### Which line leads to the walrus?



# Which line leads to the jellyfish?



# Which line leads to the iguana?



#### Which line leads to the chicken?



#### Which line leads to the armadillo?



#### Which line leads to the vulture?

















#### Which lines lead to the walrus and then the fish?



#### Which lines lead to the star and then the ball?



### Which line leads to the central gold star?