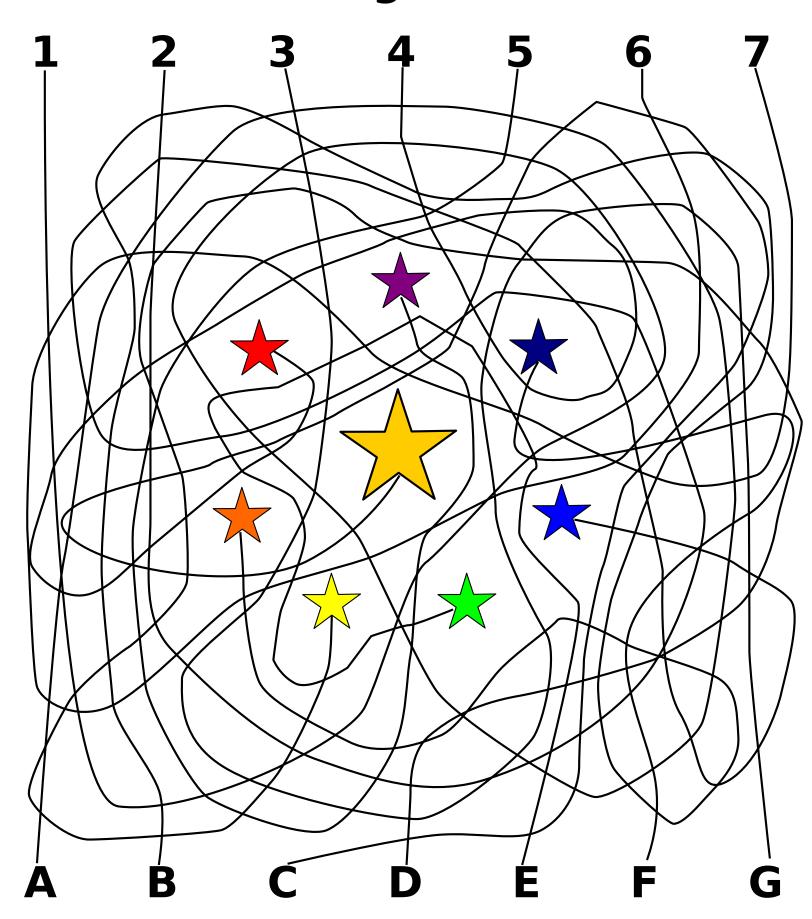

#### Which line leads to the strawberries?



#### Which line leads to the football?



### Which line leads to the volleyball?



#### Which line leads to the soccer ball?



# Which line leads to the goal ?



#### Which line leads to the basketball?



#### Which line leads to the tennis ball?



#### Which line leads to the softball?



### Which line leads to the zebra?



#### Which line leads to the walrus?



# Which line leads to the jellyfish?



# Which line leads to the iguana?



#### Which line leads to the chicken?



#### Which line leads to the armadillo?



#### Which line leads to the vulture?

















#### Which lines lead to the walrus and then the fish?



#### Which lines lead to the star and then the ball?



### Which line leads to the central gold star?