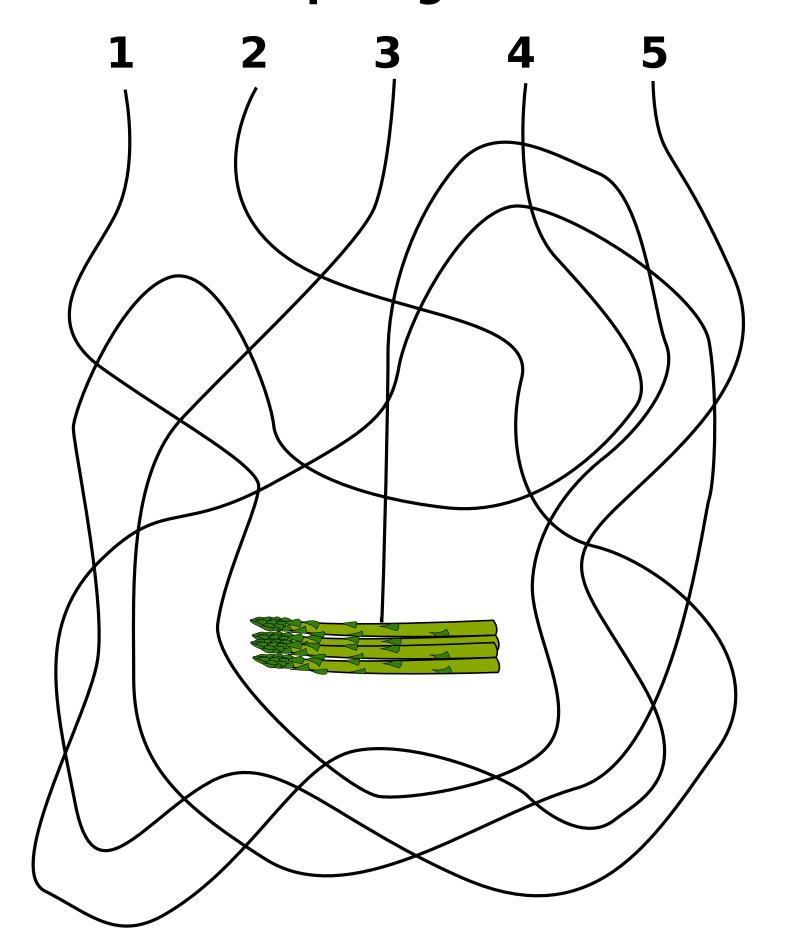

# Which line leads to the eggplant?



#### Which line leads to the banana?



### Which line leads to the asparagus?



# Which line leads to the grapes?



### Which line leads to the peach?



#### Which line leads to the onion?



#### Which line leads to the strawberries?



#### Which line leads to the football?



### Which line leads to the volleyball?



#### Which line leads to the soccer ball?



# Which line leads to the goal ?



#### Which line leads to the basketball?



#### Which line leads to the tennis ball?



#### Which line leads to the softball?



### Which line leads to the zebra?



#### Which line leads to the walrus?



# Which line leads to the jellyfish?



# Which line leads to the iguana?



#### Which line leads to the chicken?



#### Which line leads to the armadillo?



#### Which line leads to the vulture?

















#### Which lines lead to the walrus and then th