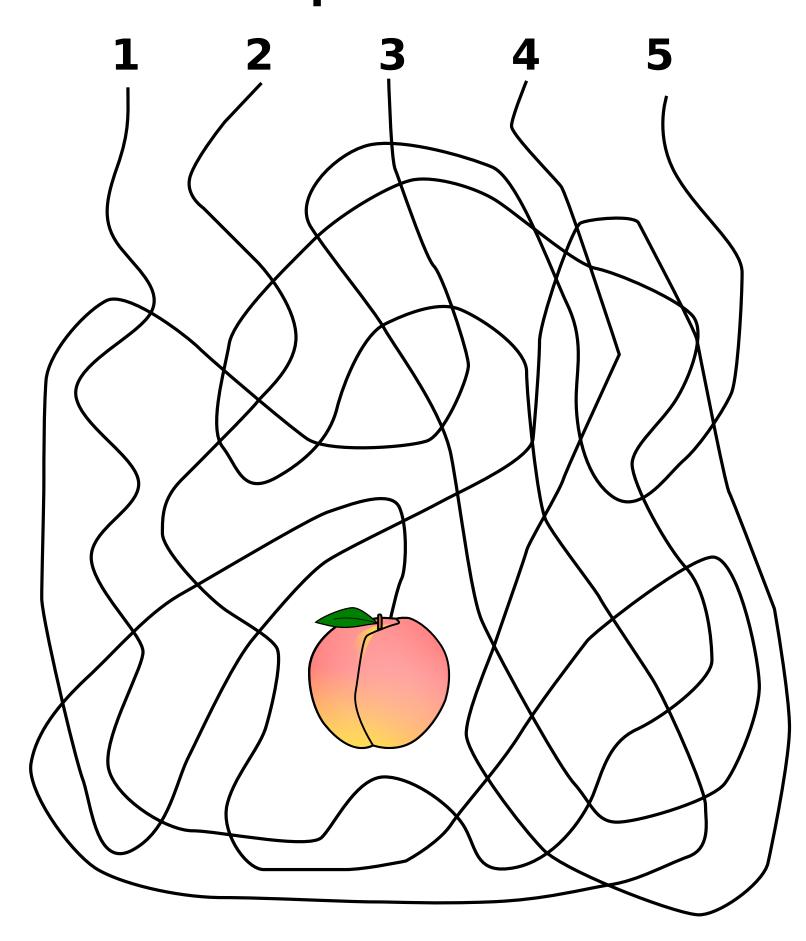

# Which line leads to the eggplant?



#### Which line leads to the banana?



### Which line leads to the asparagus?



# Which line leads to the grapes?



### Which line leads to the peach?



#### Which line leads to the onion?



#### Which line leads to the strawberries?



#### Which line leads to the football?



### Which line leads to the volleyball?



#### Which line leads to the soccer ball?



# Which line leads to the goal ?



#### Which line leads to the basketball?



#### Which line leads to the tennis ball?



#### Which line leads to the softball?



### Which line leads to the zebra?



#### Which line leads to the walrus?



# Which line leads to the jellyfish?



# Which line leads to the iguana?



#### Which line leads to the chicken?



#### Which line leads to the armadillo?



#### Which line leads to the vulture?

















#### Which lines lead to the walrus and then the fish?



#### Which lines lead to the star and then the ball?



### Whic