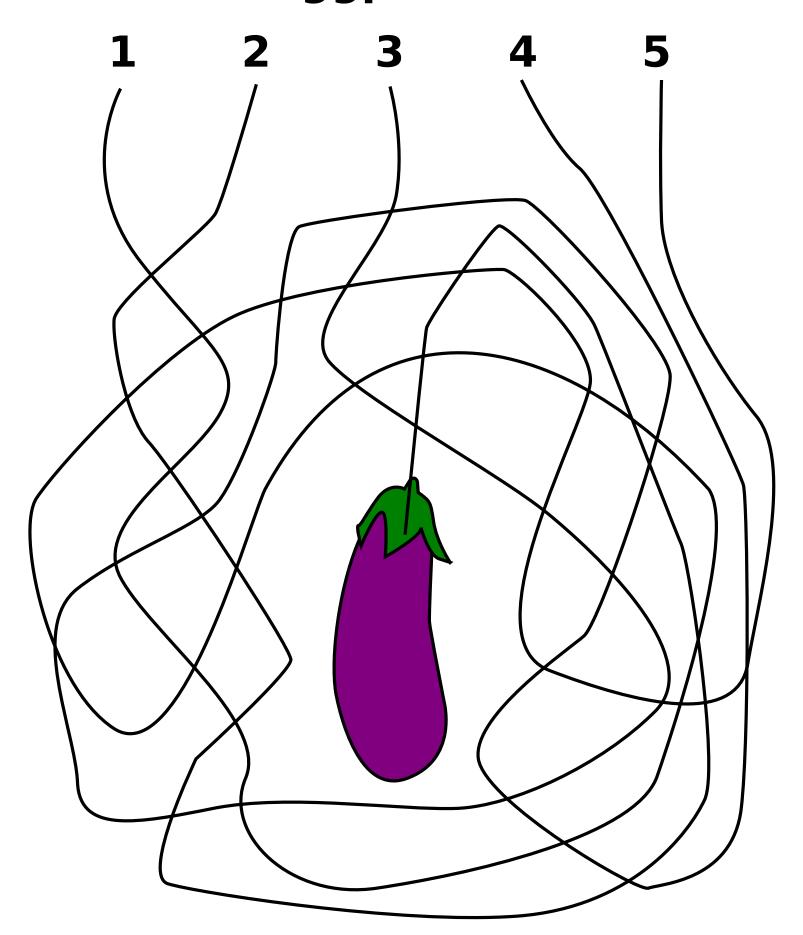

# Which line leads to the eggplant?



#### Which line leads to the banana?



### Which line leads to the asparagus?



# Which line leads to the grapes?



### Which line leads to the peach?



#### Which line leads to the onion?



#### Which line leads to the strawberries?



#### Which line leads to the football?



### Which line leads to the volleyball?



#### Which line leads to the soccer ball?



# Which line leads to the goal ?



#### Which line leads to the basketball?



#### Which line leads to the tennis ball?



#### Which line leads to the softball?



### Which line leads to the zebra?



#### Which line leads to the walrus?



# Which line leads to the jellyfish?



# Which line leads to the iguana?



#### Which line leads to the chicken?



#### Which line leads to the armadillo?



#### Which line lead