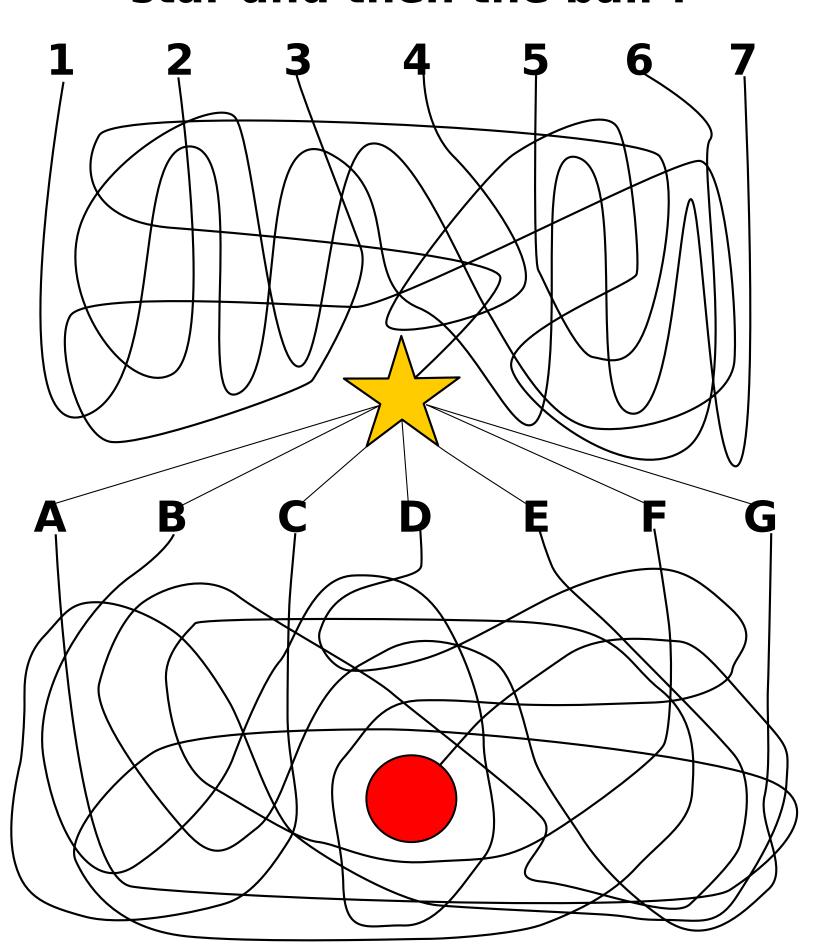

e peach?



#### Which line leads to the onion?



#### Which line leads to the strawberries?



#### Which line leads to the football?



### Which line leads to the volleyball?



#### Which line leads to the soccer ball?



# Which line leads to the goal ?



#### Which line leads to the basketball?



#### Which line leads to the tennis ball?



#### Which line leads to the softball?



### Which line leads to the zebra?



#### Which line leads to the walrus?



# Which line leads to the jellyfish?



# Which line leads to the iguana?



#### Which line leads to the chicken?



#### Which line leads to the armadillo?



#### Which line leads to the vulture?

















#### Which lines lead to the walrus and then the fish?



#### Which lines lead to the star and then the ball?



### Which line leads to the central gold star?