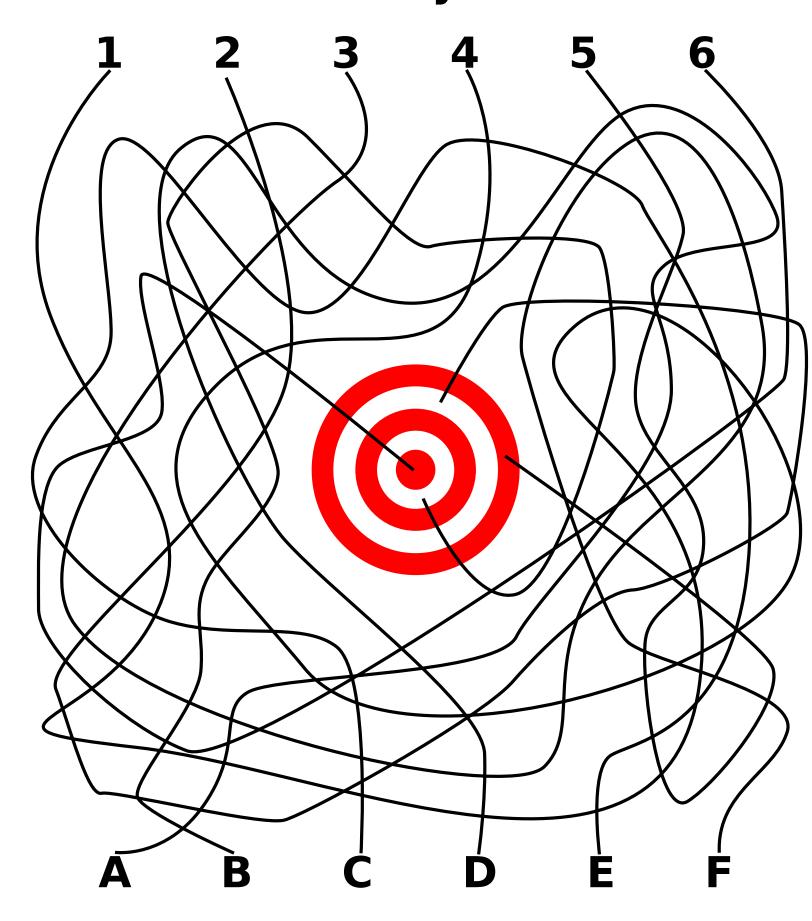

e banana?



### Which line leads to the asparagus?



# Which line leads to the grapes?



### Which line leads to the peach?



#### Which line leads to the onion?



#### Which line leads to the strawberries?



#### Which line leads to the football?



### Which line leads to the volleyball?



#### Which line leads to the soccer ball?



# Which line leads to the goal ?



#### Which line leads to the basketball?



#### Which line leads to the tennis ball?



#### Which line leads to the softball?



### Which line leads to the zebra?



#### Which line leads to the walrus?



# Which line leads to the jellyfish?



# Which line leads to the iguana?



#### Which line leads to the chicken?



#### Which line leads to the armadillo?



#### Which line leads to the vulture?

















#### Which lines lead to the walrus and then the fish?



#### Which lines lead to the star and then the ball?



### Which line leads to the central gold star?