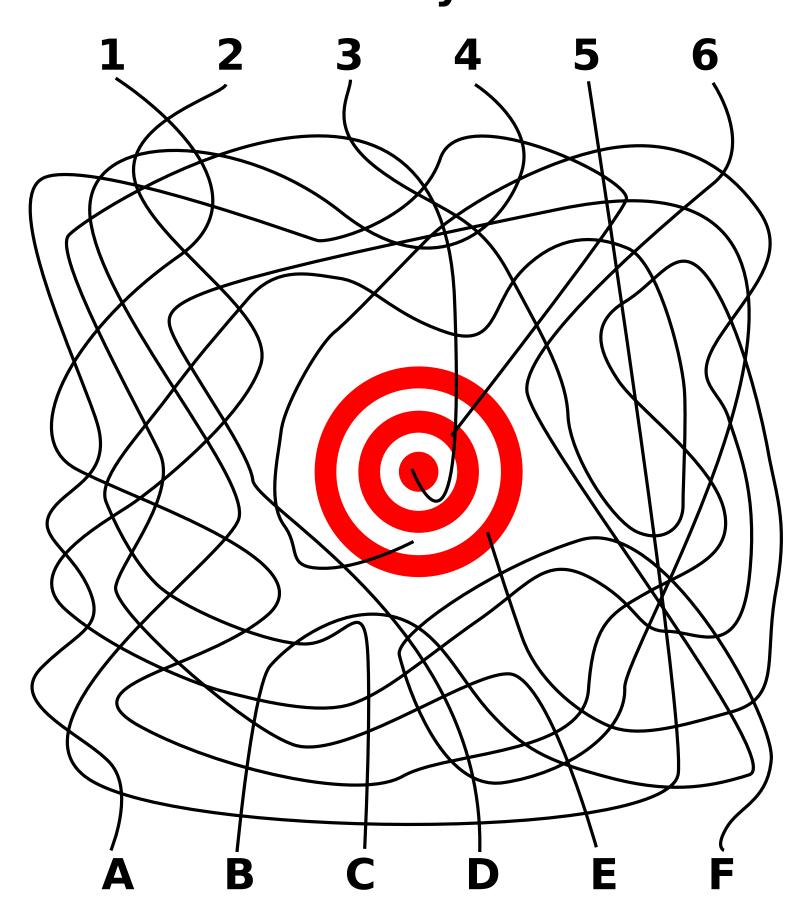

nana?



### Which line leads to the asparagus?



# Which line leads to the grapes?



### Which line leads to the peach?



#### Which line leads to the onion?



#### Which line leads to the strawberries?



#### Which line leads to the football?



### Which line leads to the volleyball?



#### Which line leads to the soccer ball?



# Which line leads to the goal ?



#### Which line leads to the basketball?



#### Which line leads to the tennis ball?



#### Which line leads to the softball?



### Which line leads to the zebra?



#### Which line leads to the walrus?



# Which line leads to the jellyfish?



# Which line leads to the iguana?



#### Which line leads to the chicken?



#### Which line leads to the armadillo?



#### Which line leads to the vulture?

















#### Which lines lead to the walrus and then the fish?



#### Which lines lead to the star and then the ball?



### Which line leads to the central gold star?