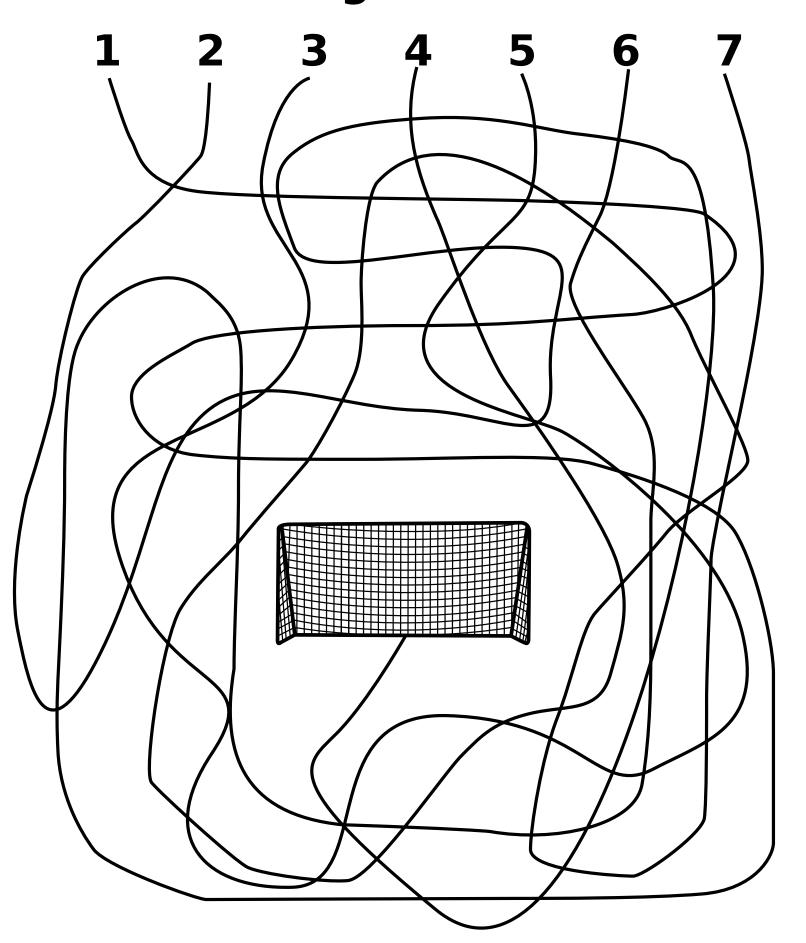

# Which line leads to the eggplant?



#### Which line leads to the banana?



### Which line leads to the asparagus?



# Which line leads to the grapes?



### Which line leads to the peach?



#### Which line leads to the onion?



#### Which line leads to the strawberries?



#### Which line leads to the football?



### Which line leads to the volleyball?



#### Which line leads to the soccer ball?



# Which line leads to the goal ?



#### Which line leads to the basketball?



#### Which line leads to the tennis ball?



#### Which line leads to the softball?



### Which line leads to the zebra?



#### Which line leads to the walrus?



# Which line leads to the jellyfish?



# Which line leads to the iguana?



#### Which line leads to the chicken?



#### Which line leads to the armadillo?



#### Which line leads to the vulture?

















#### Which lines lead to the walrus and then the fish?



#### Which lines lead to the star and then the ball?



### Which line leads to the central gold star?