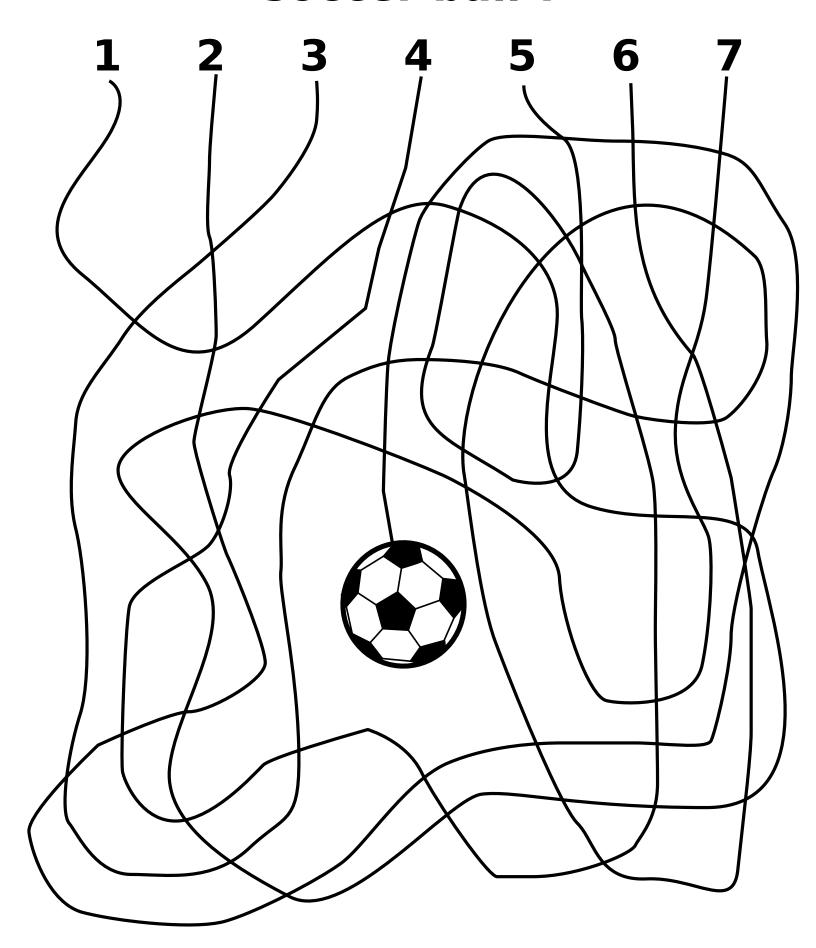

# Which line leads to the eggplant?



#### Which line leads to the banana?



### Which line leads to the asparagus?



# Which line leads to the grapes?



### Which line leads to the peach?



#### Which line leads to the onion?



#### Which line leads to the strawberries?



#### Which line leads to the football?



### Which line leads to the volleyball?



#### Which line leads to the soccer ball?



# Which line leads to the goal ?



#### Which line leads to the basketball?



#### Which line leads to the tennis ball?



#### Which line leads to the softball?



### Which line leads to the zebra?



#### Which line leads to the walrus?



# Which line leads to the jellyfish?



# Which line leads to the iguana?



#### Which line leads to the chicken?



#### Which line leads to the armadillo?



#### Which line leads to the vulture?

















#### Which lines lead to the walrus and then the fish?



#### Which lines lead to the star and then the ball?



### Which line leads to the central gold star?