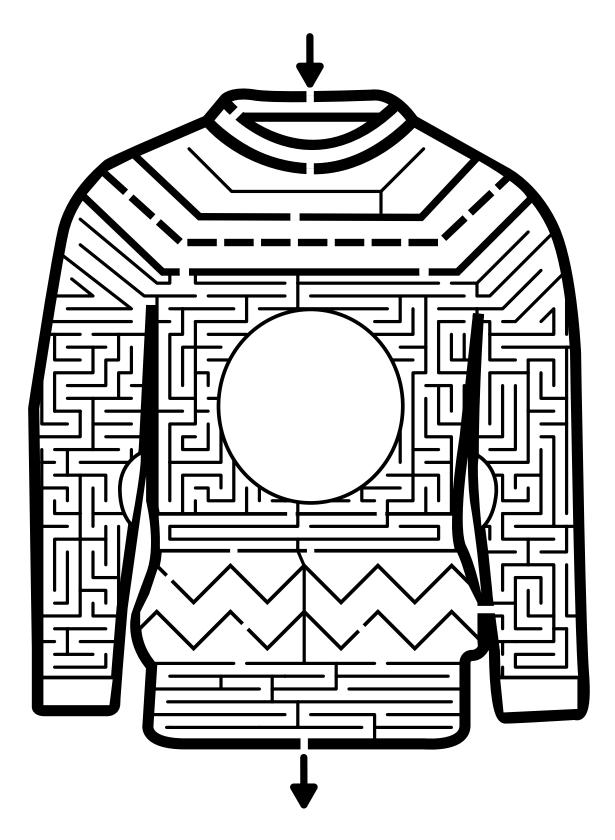

Solve the Ugly Sweater Maze. Then color it and draw on it to create your own ugly sweater !!

Use lines to close some of the gaps and create a Gingerbread Maze. Then color your cookie !

Doyou**MAZE**.com