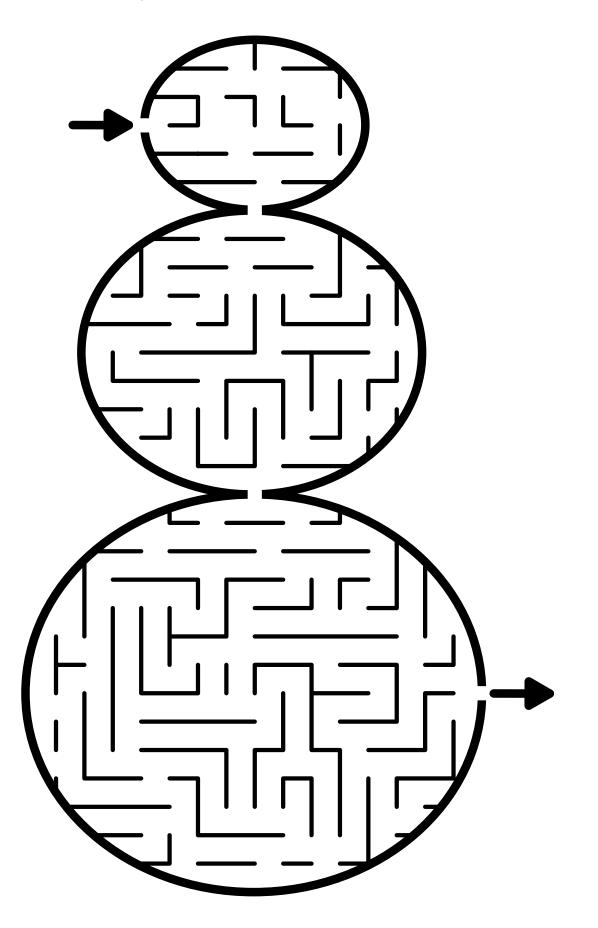

Close some of the gaps and create a Snowman maze, then give it to a friend to solve !

Close some of the gaps and to create a maze of Santa's Hat, then give it to a friend to solve !

Close some of the gaps and create a candy cane maze, then give it to a friend to solve !