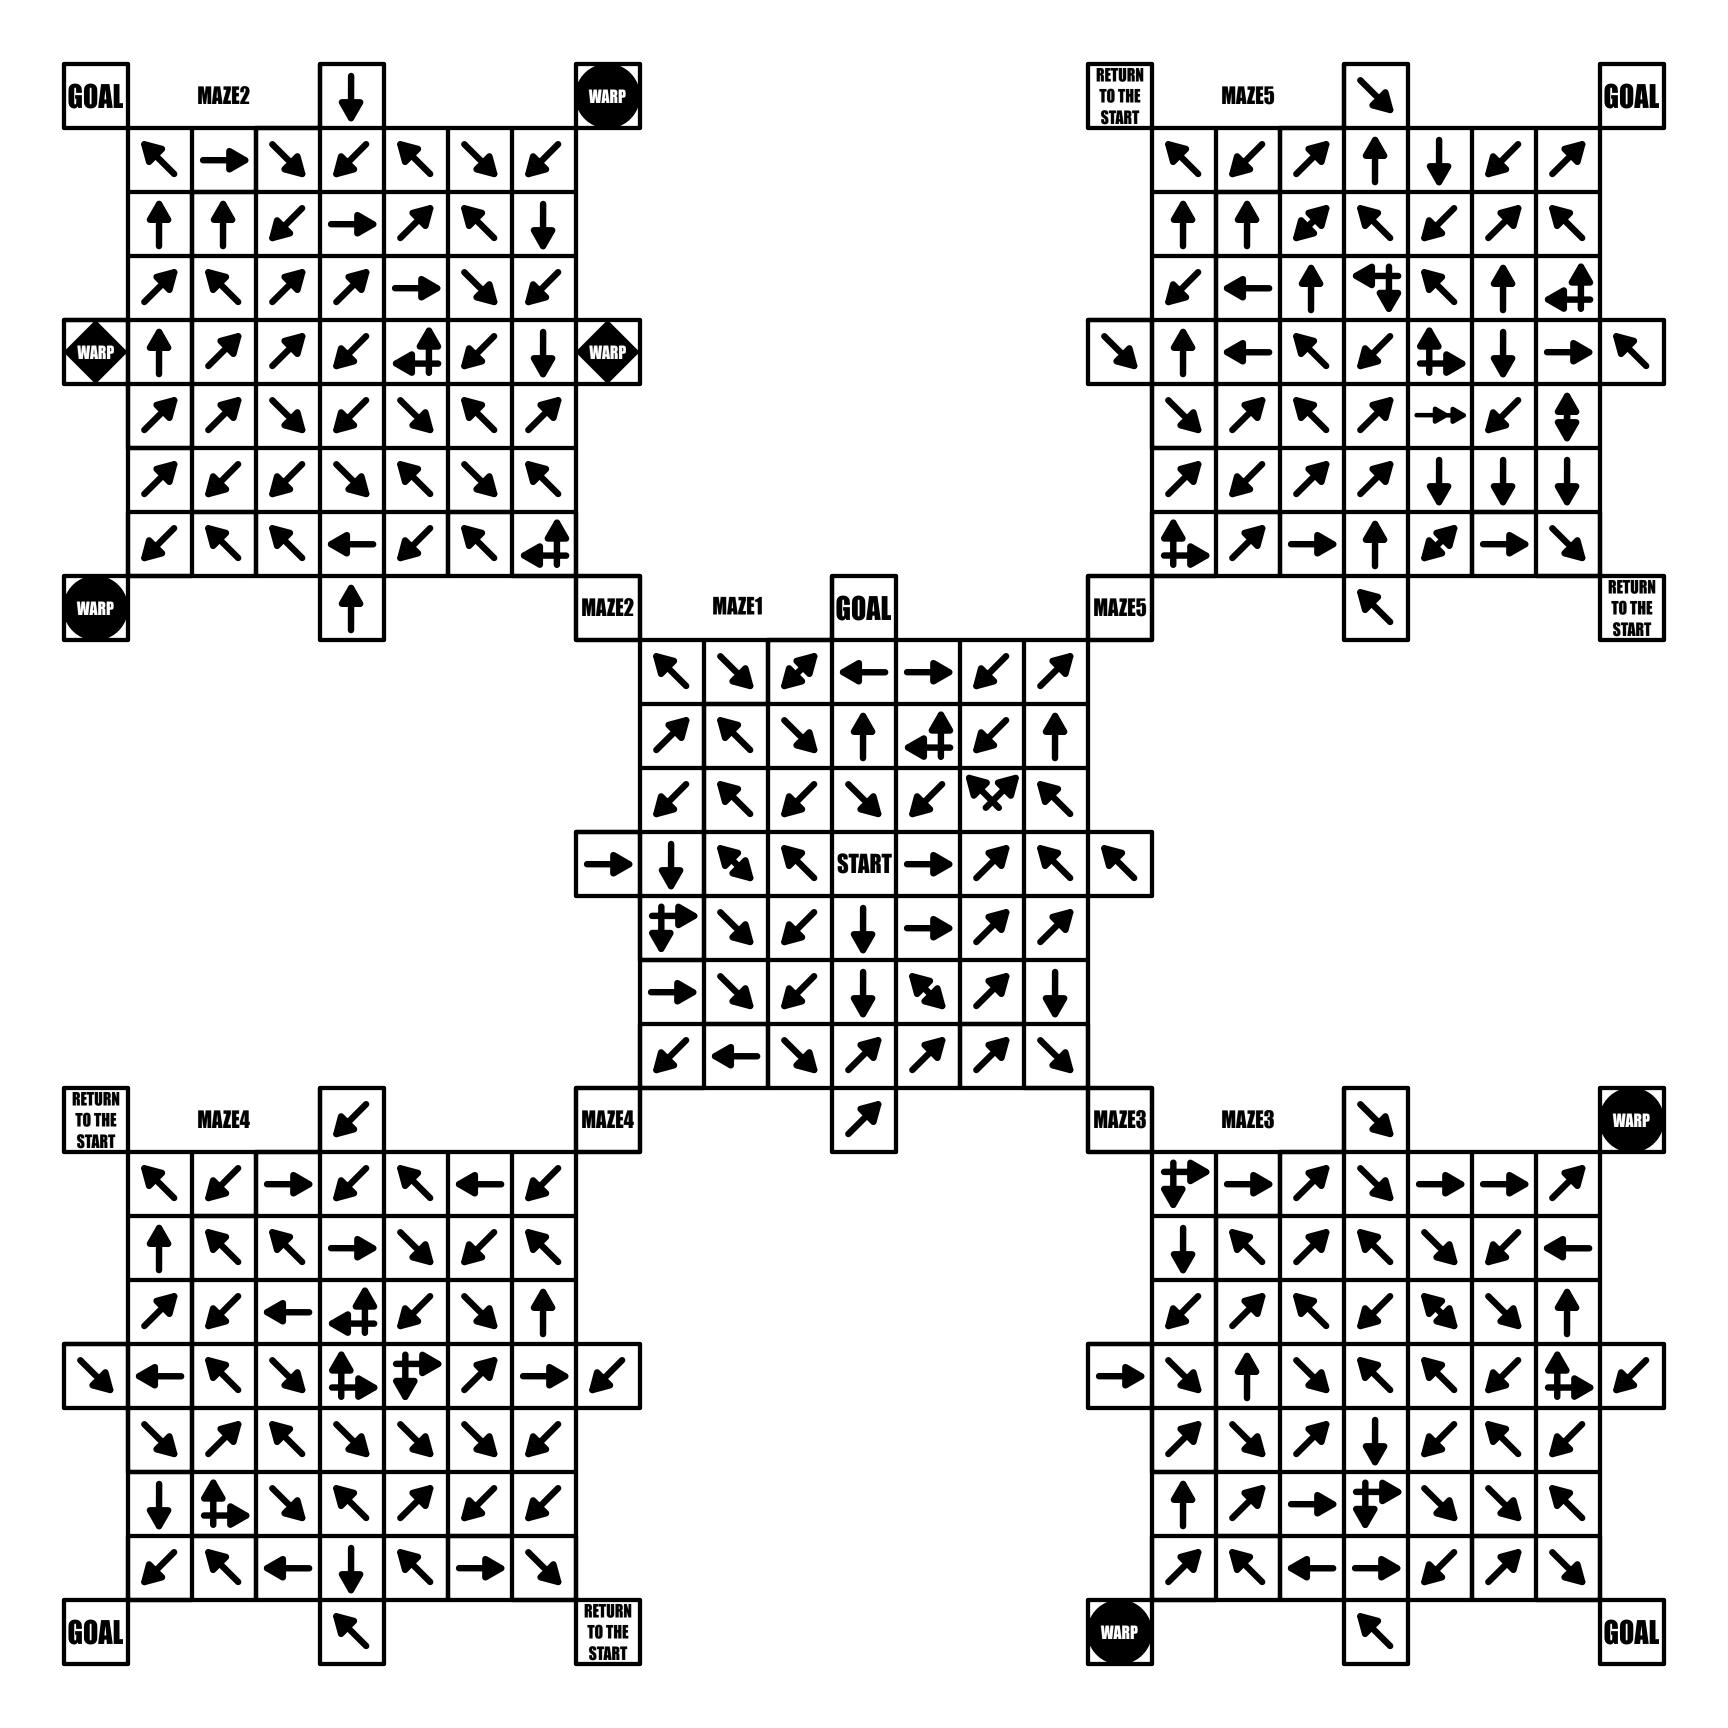

## 2 Mazes in 1!: Move from START to GOAL moving from RED blocks to Will blocks to BLUE. OR use the pathways to solve the Grid Maze.





2 Mazes in 1!: Move from GREEN blocks to Willie to AQUA to YELLOW. OR use the pathways to solve the Grid Maze.







START 2

| *          | ×        | × | <b>4</b> | -        | ×        | - | GOAL     |
|------------|----------|---|----------|----------|----------|---|----------|
| ×          | K        | × |          | M        | <b> </b> | 4 | <b>+</b> |
| A          |          |   | 1        |          | +        | K | <b>—</b> |
|            | R        | * | •        |          | <b>+</b> | 4 | <b>\</b> |
| lacksquare | <b>†</b> | K |          | K        | 7        | K | K        |
| <b>\</b>   |          | 4 | ×        | 7        | K        |