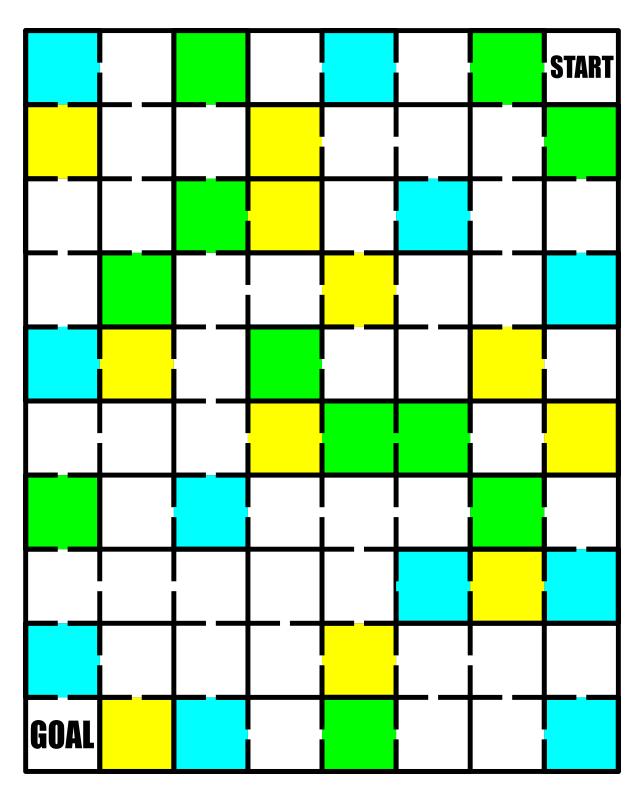

## 2 Mazes in 1!: Move from START to GOAL moving from RED blocks to Will blocks to BLUE. OR use the pathways to solve the Grid Maze.

2 Mazes in 1!: Move from GREEN blocks to Willie to AQUA to YELLOW. OR use the pathways to solve the Grid Maze.