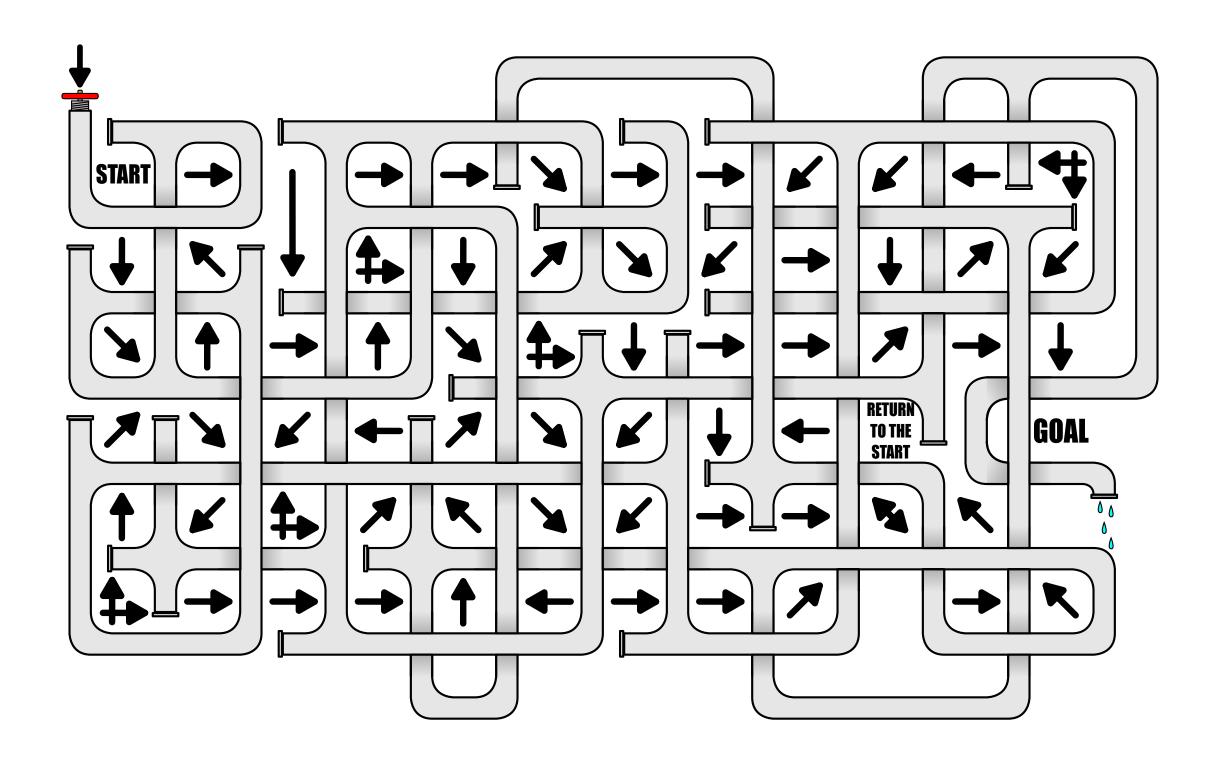

START 2

| *          | ×        | × | <b>4</b> | -        | ×        | - | GOAL     |
|------------|----------|---|----------|----------|----------|---|----------|
| ×          | K        | × |          | M        | <b> </b> | 4 | <b>+</b> |
| A          |          |   | 1        |          | +        | K | <b>—</b> |
|            | R        | * | •        |          | <b>+</b> | 4 | <b>\</b> |
| lacksquare | <b>†</b> | K |          | K        | 7        | K | K        |
| <b>\</b>   |          | 4 | ×        | 7        | K        |   | R        |
| ×          | 7        |   | 7        | <b>†</b> | ×        | K | 1        |
| A          |          | 7 | R        | -        | 7        |   |          |
| START      | <b>-</b> | 4 | 7        | R        | <b>—</b> | • | 4        |

**↓** GOAL 2

**↓** GOAL 2

START 2

GOAL 2