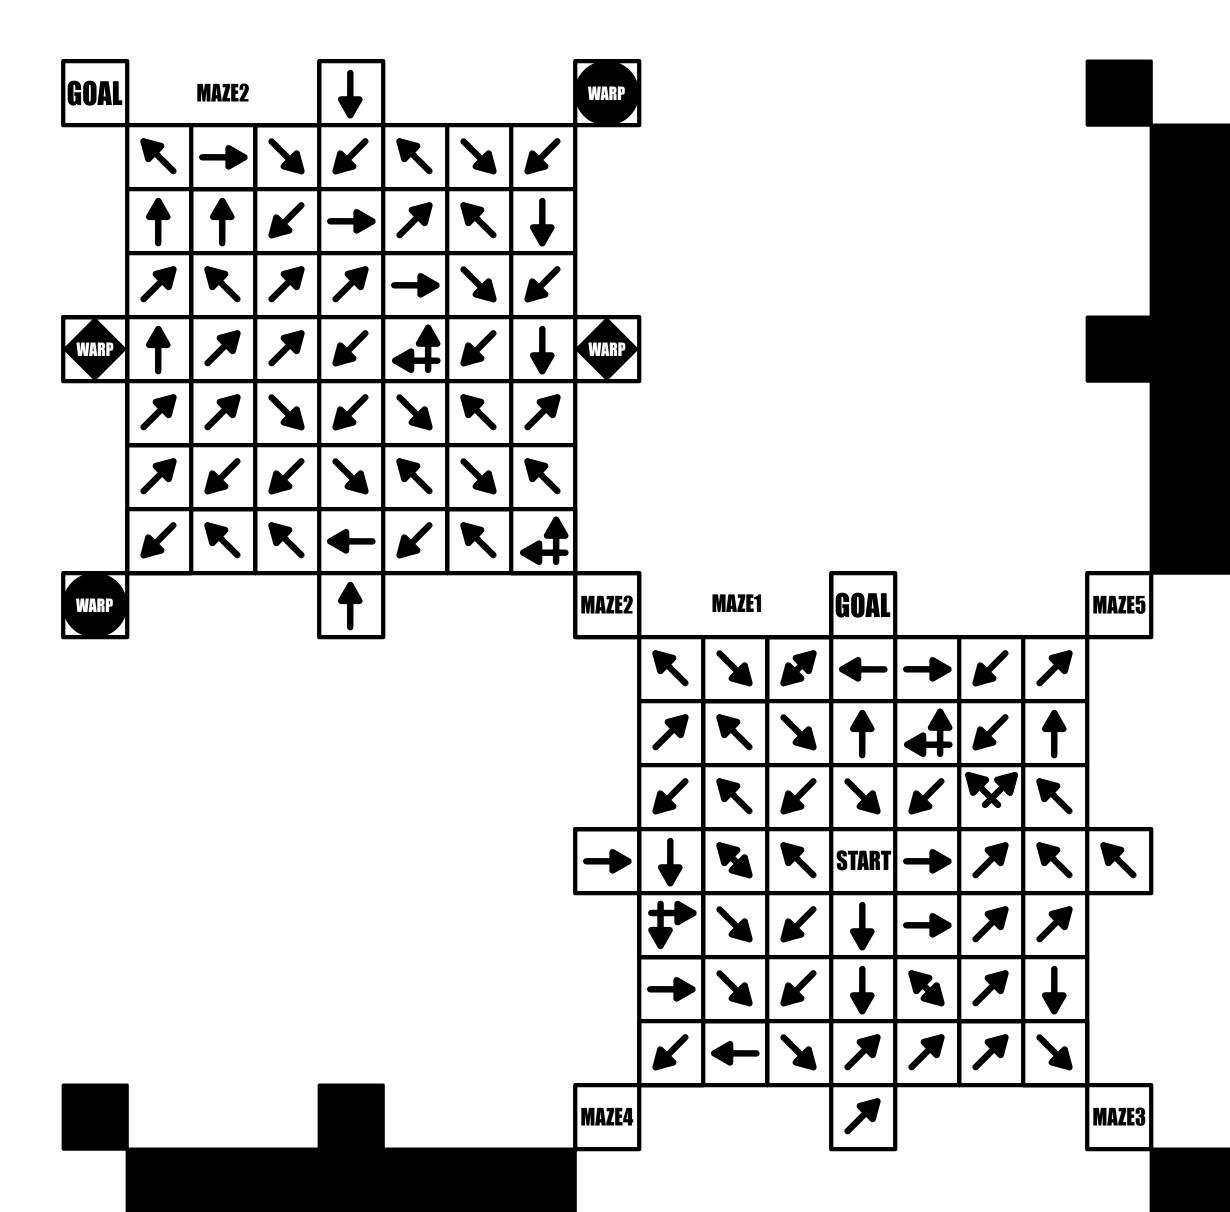

## 2 Mazes in 1!: Move from START to GOAL moving from RED blocks to Will blocks to BLUE. OR use the pathways to solve the Grid Maze.

2 Mazes in 1!: Move from GREEN blocks to Willie to AQUA to YELLOW. OR use the pathways to solve the Grid Maze.

**↓** GOAL 2

**↓** GOAL 2

START 2

GOAL 2