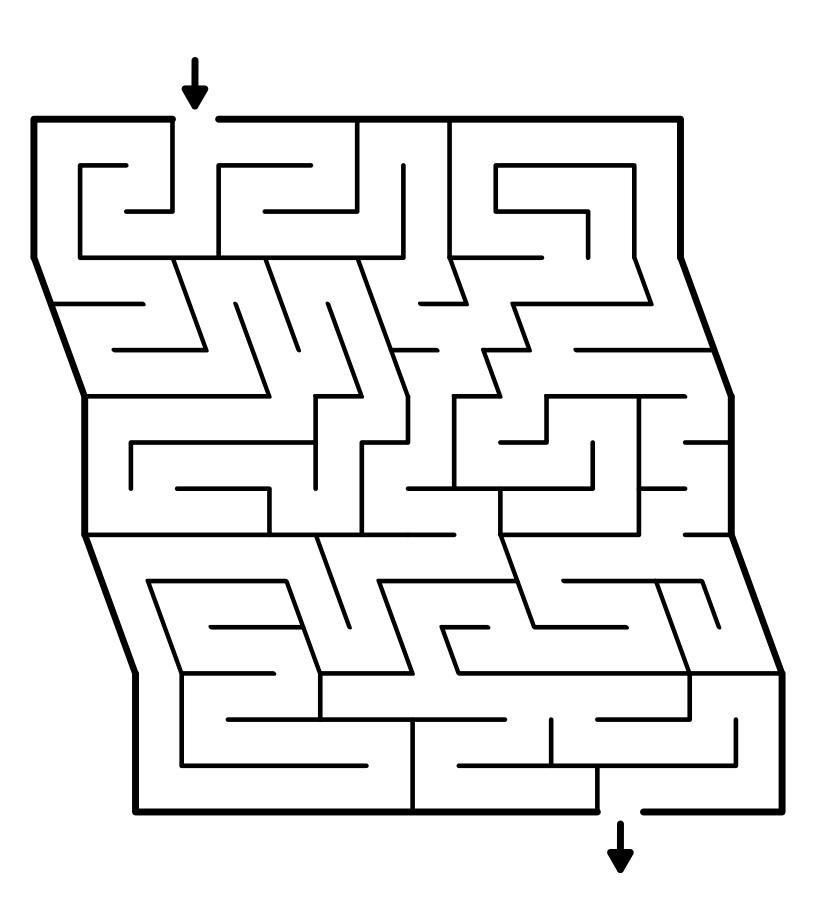

## 2 Mazes in 1!: Move from START to GOAL moving from RED blocks to Will blocks to BLUE. OR use the pathways to solve the Grid Maze.

2 Mazes in 1!: Move from GREEN blocks to Willie to AQUA to YELLOW. OR use the pathways to solve the Grid Maze.