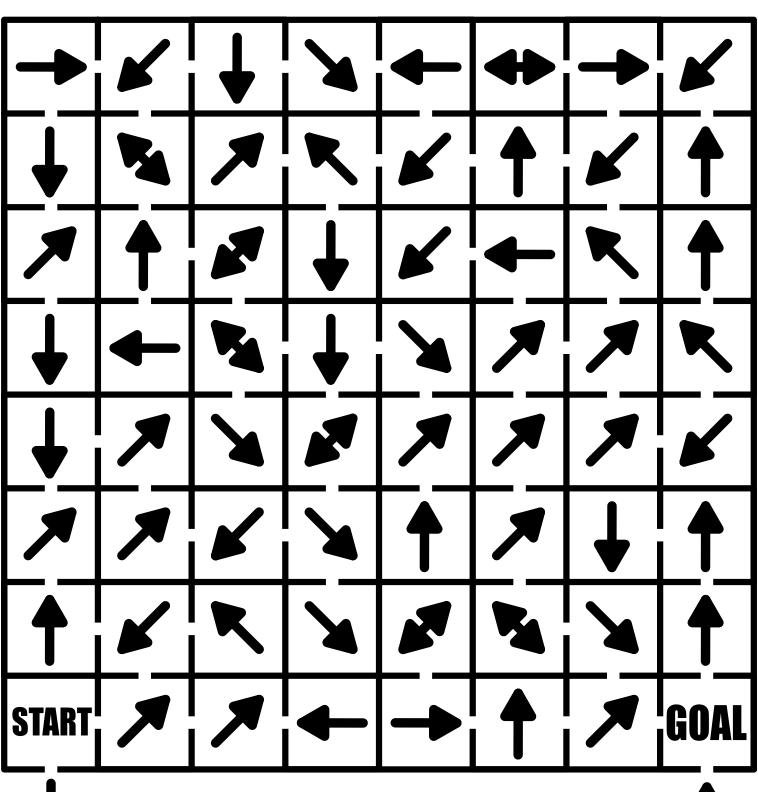

START 2

| *          | ×        | × | <b>4</b> | -        | ×        | - | GOAL     |
|------------|----------|---|----------|----------|----------|---|----------|
| ×          | K        | × |          | M        | <b> </b> | 4 | <b>+</b> |
| A          |          |   | 1        |          | +        | K | <b>—</b> |
|            | R        | * | •        |          | <b>+</b> | 4 | <b>\</b> |
| lacksquare | <b>†</b> | K |          | K        | 7        | K | K        |
| <b>\</b>   |          | 4 | ×        | 7        | K        |   | R        |
| ×          | 7        |   | 7        | <b>†</b> | ×        | K | 1        |
| A          |          | 7 | R        | -        | 7        |   |          |
| START      | <b>-</b> | 4 | 7        | R        | <b>—</b> | • | 4        |

**↓** GOAL 2

**↓** GOAL 2

START 2

GOAL 2