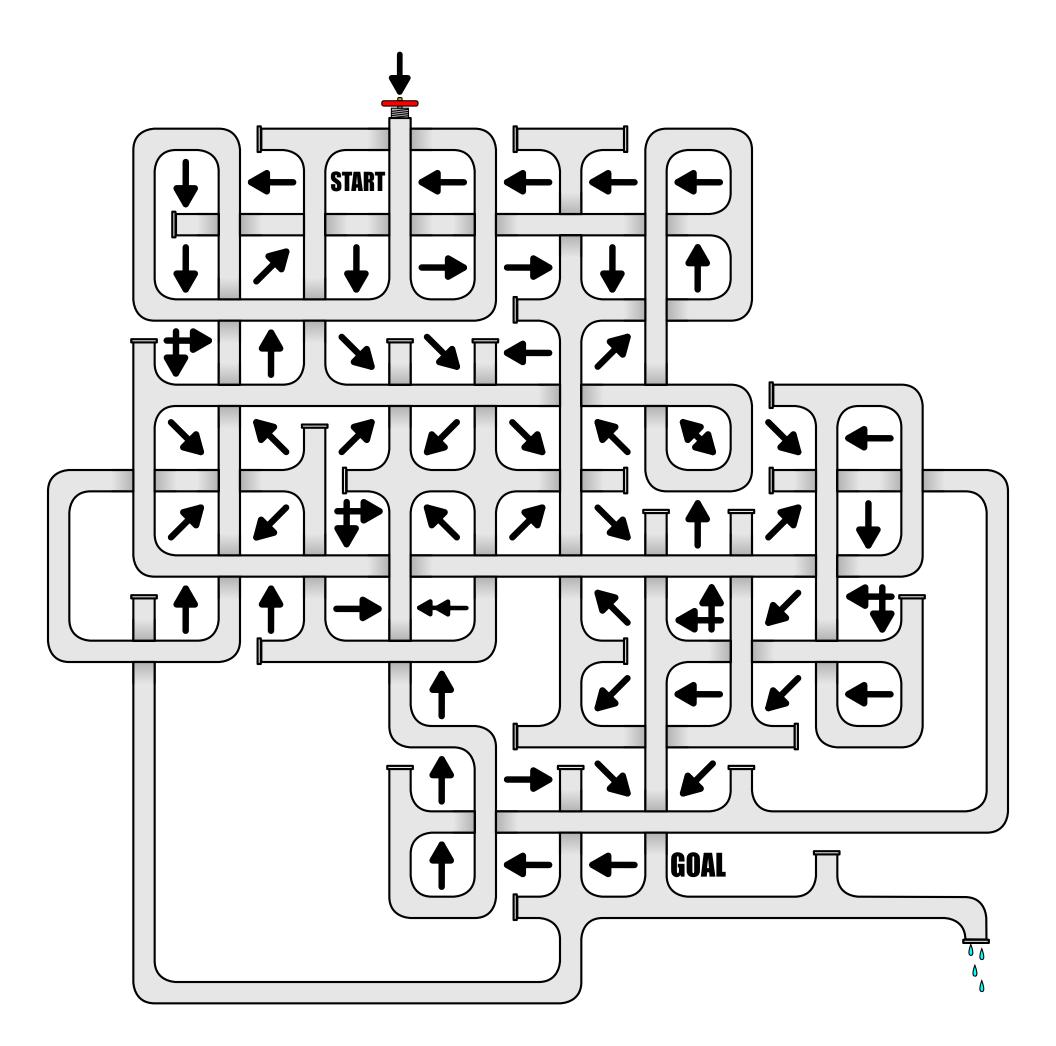

## 2 Mazes in 1!: Move from START to GOAL moving from RED blocks to Will blocks to BLUE. OR use the pathways to solve the Grid Maze.

2 Mazes in 1!: Move from GREEN blocks to Willie to AQUA to YELLOW. OR use the pathways to solve the Grid Maze.

START 2

| *          | ×        | × | <b>4</b> | -        | ×        | - | GOAL     |
|------------|----------|---|----------|----------|----------|---|----------|
| ×          | K        | × |          | M        | <b> </b> | 4 | <b>+</b> |
| A          |          |   | 1        |          | +        | K | <b>—</b> |
|            | R        | * | •        |          | <b>+</b> | 4 | <b>\</b> |
| lacksquare | <b>†</b> | K |          | K        | 7        | K | K        |
| <b>\</b>   |          | 4 | ×        | 7        | K        |   | R        |
| ×          | 7        |   | 7        | <b>†</b> | ×        | K | 1        |
| A          |          | 7 | R        | -        | 7        |   |          |
| START      | <b>-</b> | 4 | 7        | R        | <b>—</b> | • | 4        |

**↓** GOAL 2

**↓** GOAL 2

START 2

GOAL 2