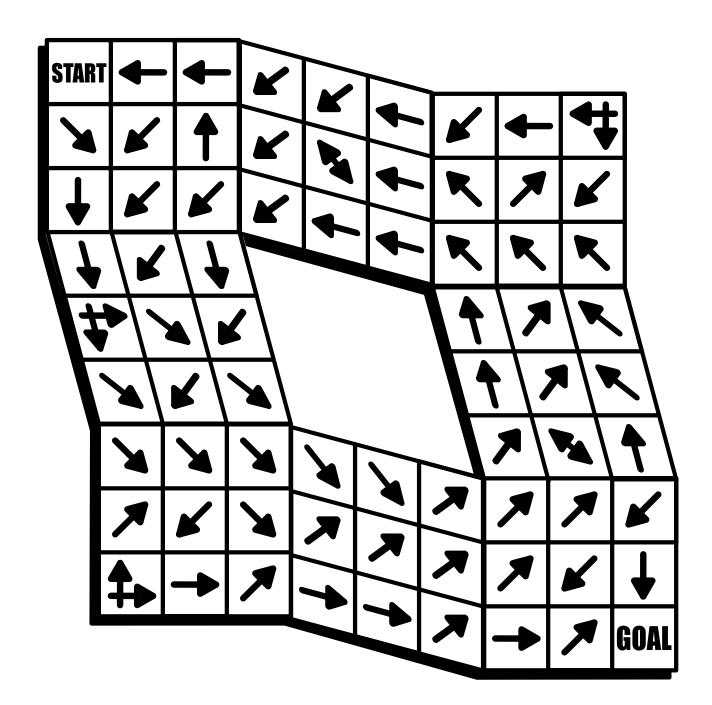

## 2 Mazes in 1!: Move from START to GOAL moving from RED blocks to Will blocks to BLUE. OR use the pathways to solve the Grid Maze.

2 Mazes in 1!: Move from GREEN blocks to Willie to AQUA to YELLOW. OR use the pathways to solve the Grid Maze.