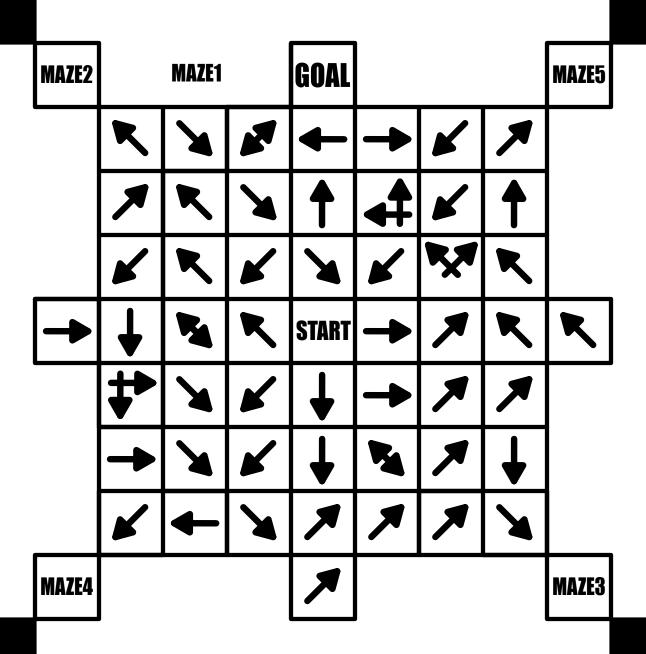

## 2 Mazes in 1!: Move from START to GOAL moving from RED blocks to Will blocks to BLUE. OR use the pathways to solve the Grid Maze.

2 Mazes in 1!: Move from GREEN blocks to Willie to AQUA to YELLOW. OR use the pathways to solve the Grid Maze.

START 2

| *          | ×        | × | <b>4</b> | -        | ×        | - | GOAL     |
|------------|----------|---|----------|----------|----------|---|----------|
| ×          | K        | × |          | M        | <b> </b> | 4 | <b>+</b> |
| A          |          |   | 1        |          | +        | K | <b>—</b> |
|            | R        | * | •        |          | <b>+</b> | 4 | <b>\</b> |
| lacksquare | <b>†</b> | K |          | K        | 7        | K | K        |
| <b>\</b>   |          | 4 | ×        | 7        | K        |   | R        |
| ×          | 7        |   | 7        | <b>†</b> | ×        | K | 1        |
| A          |          | 7 | R        | -        | 7        |   |          |
| START      | <b>-</b> | 4 | 7        | R        | <b>—</b> | • | 4        |