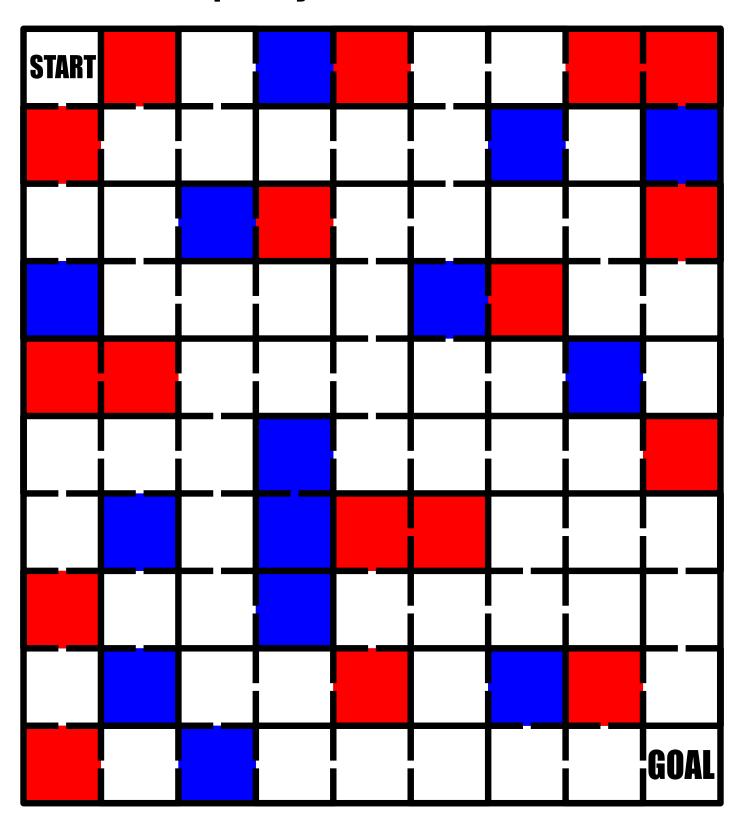

## 2 Mazes in 1!: Move from START to GOAL moving from RED blocks to Will blocks to BLUE. OR use the pathways to solve the Grid Maze.

2 Mazes in 1!: Move from GREEN blocks to Willie to AQUA to YELLOW. OR use the pathways to solve the Grid Maze.