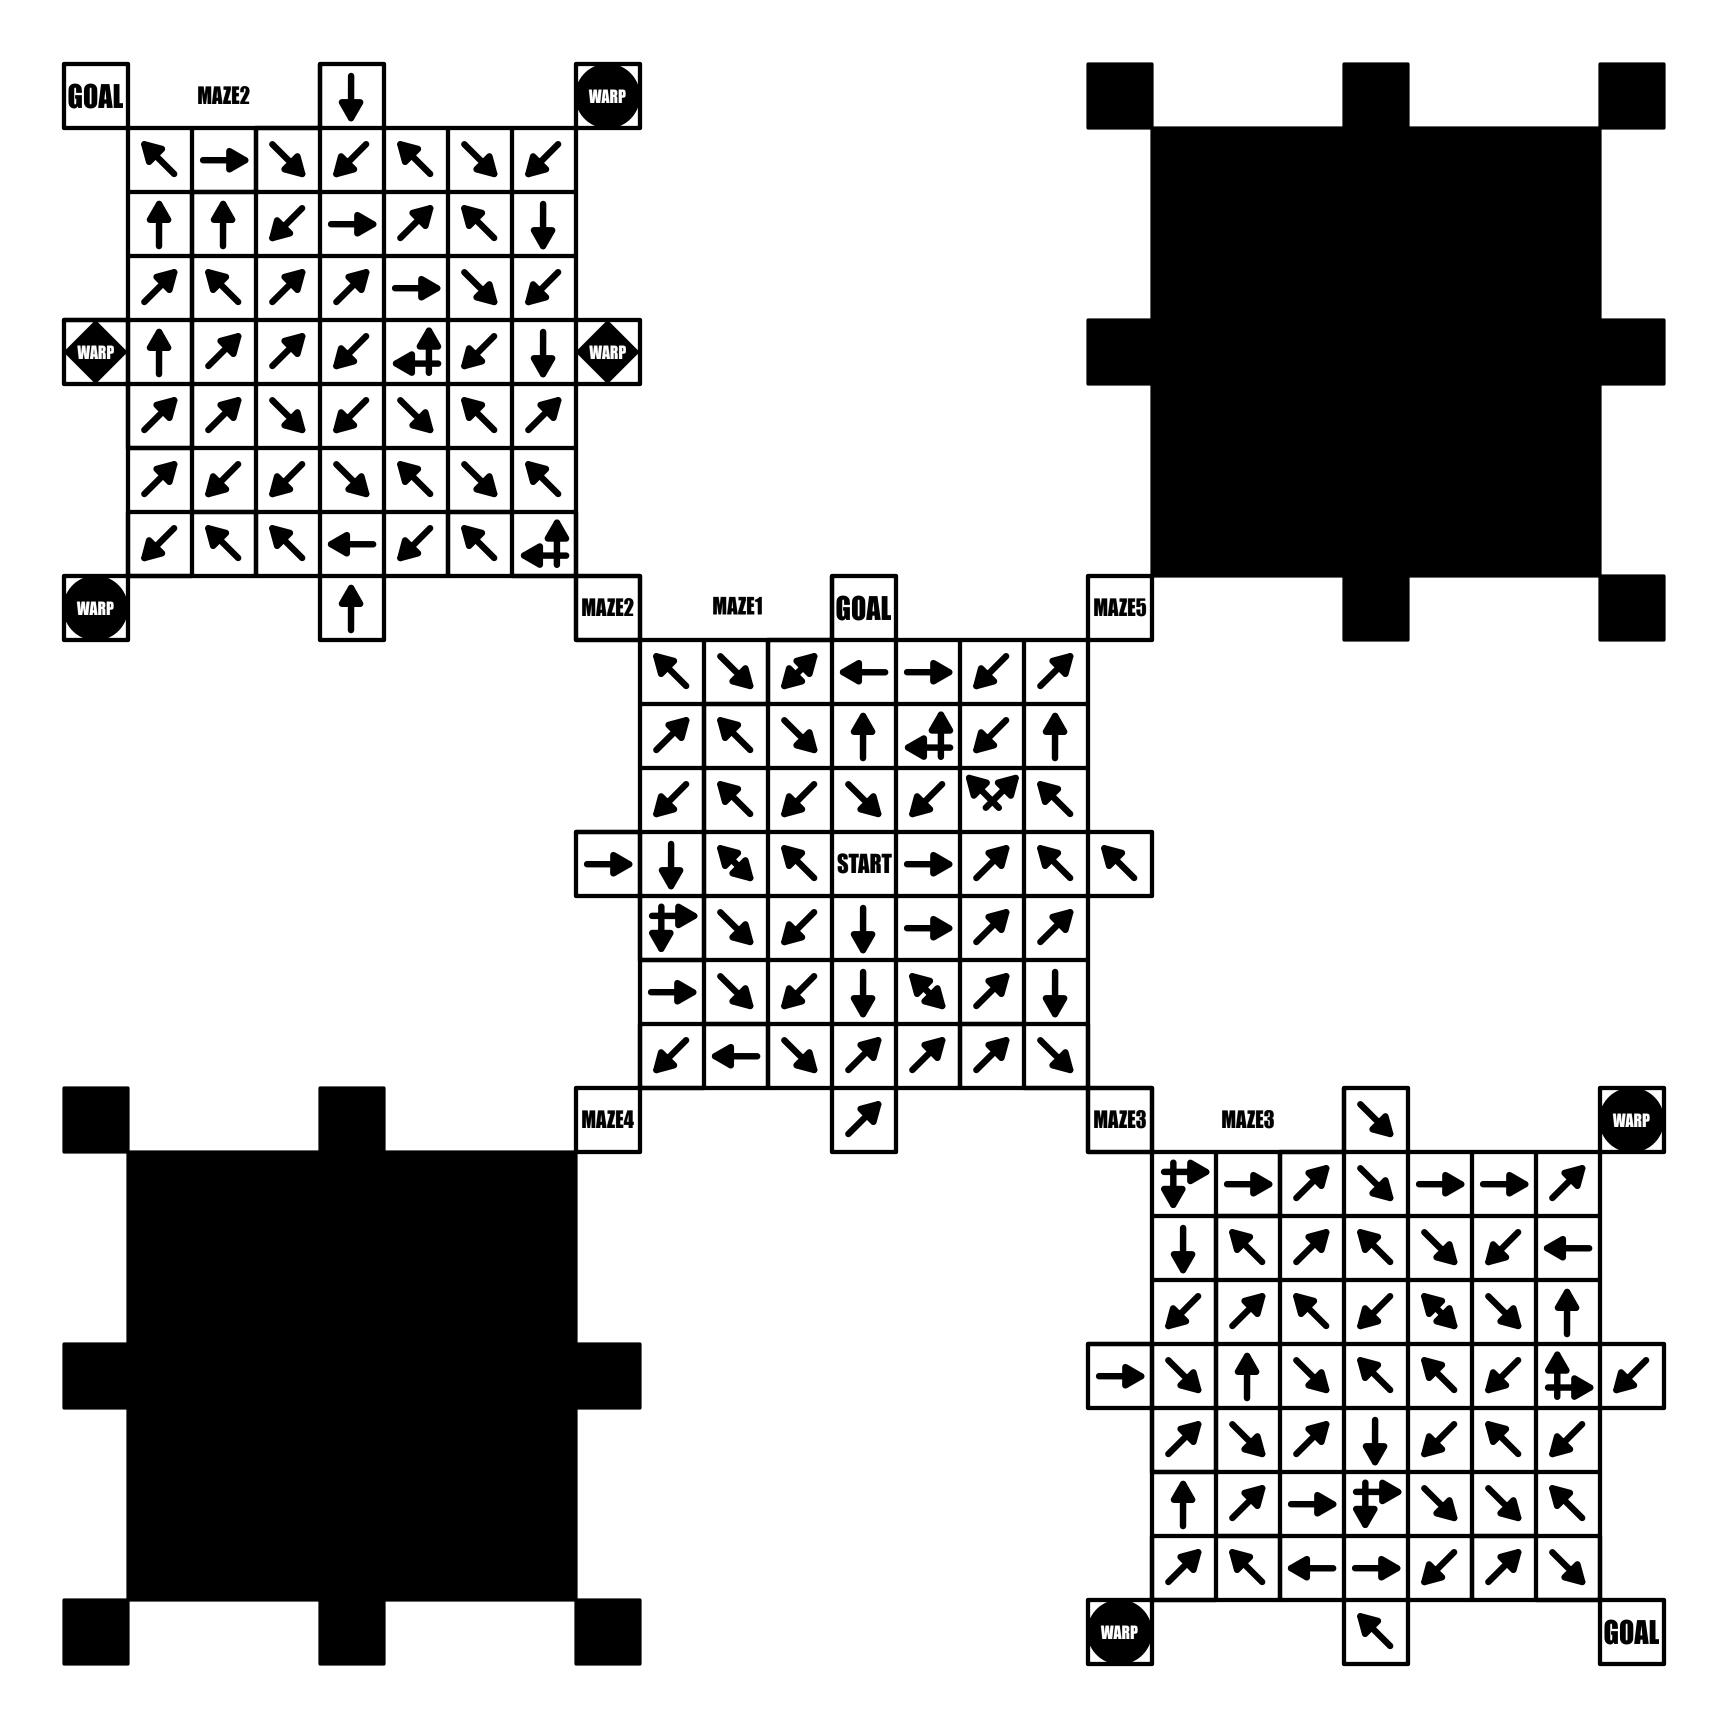

## 2 Mazes in 1!: Move from START to GOAL moving from RED blocks to Will blocks to BLUE. OR use the pathways to solve the Grid Maze.

2 Mazes in 1!: Move from GREEN blocks to Willie to AQUA to YELLOW. OR use the pathways to solve the Grid Maze.

**↓** GOAL 2

**↓** GOAL 2

START 2

GOAL 2