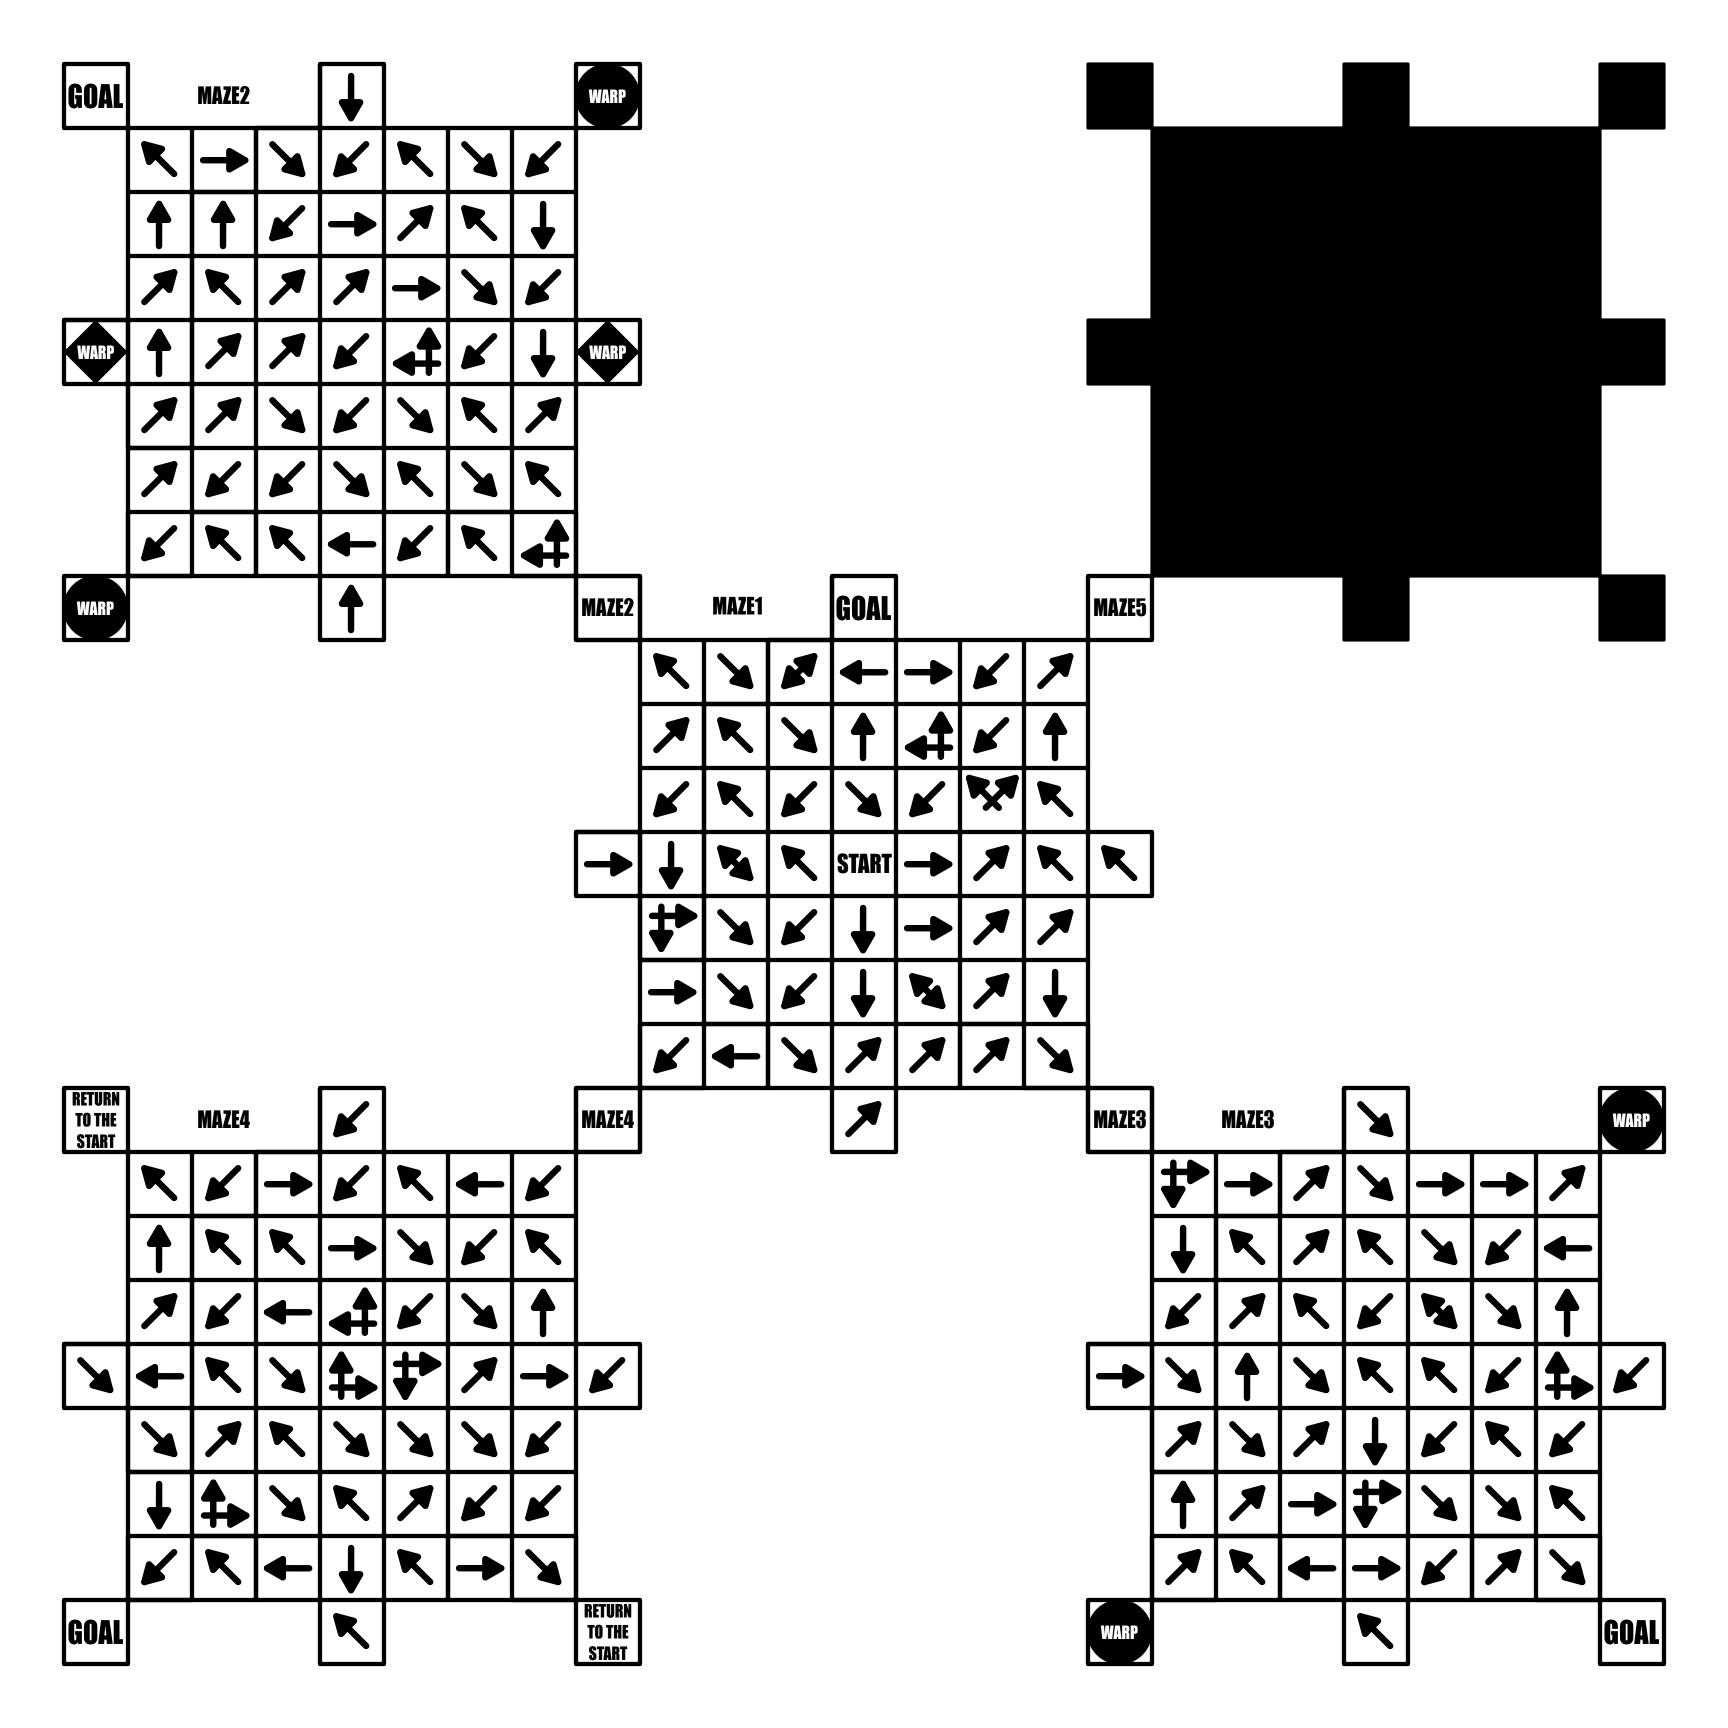

START 2

| *          | ×        | × | <b>4</b> | -        | ×        | - | GOAL     |
|------------|----------|---|----------|----------|----------|---|----------|
| ×          | K        | × |          | M        | <b> </b> | 4 | <b>+</b> |
| A          |          |   | 1        |          | +        | K | <b>—</b> |
|            | R        | * | •        |          | <b>+</b> | 4 | <b>\</b> |
| lacksquare | <b>†</b> | K |          | K        | 7        | K | K        |
| <b>\</b>   |          | 4 | ×        | 7        | K        |   | R        |
| ×          | 7        |   | 7        | <b>†</b> | ×        | K | 1        |
| A          |          | 7 | R        | -        | 7        |   |          |
| START      | <b>-</b> | 4 | 7        | R        | <b>—</b> | • | 4        |