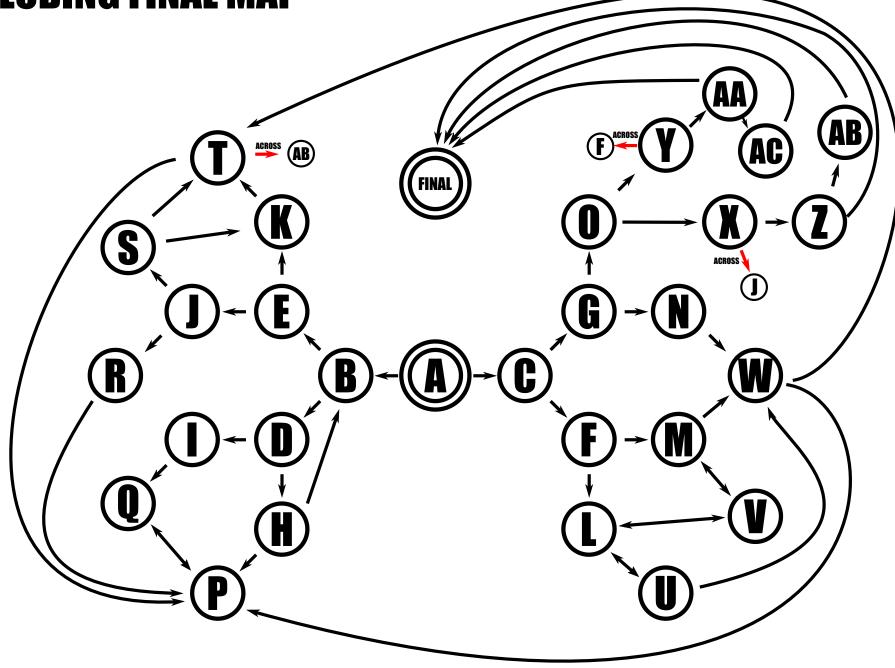

#### MAZE MAP Excluding final map

# **FASTEST CONNECTED MAZE SOLUTIONS**

# There are many possible solutions but these are the fastest **8 MAZES:** A-C-G-O-Y-AA-AC-FIN8

# 9 MAZES: A-C-G-O-Y-AA-FIN4-AC-FIN8

# 11 MAZES: A-C-G-O-X-Z-FIN2-Y-AA-AC-FIN8 A-B-E-K-T-AB-FIN6-Y-AA-AC-FIN8

# 12 MAZES: A-C-G-O-X-Z-AB-FIN6-Y-AA-AC-FIN8 A-B-E-J-S-T-AB-FIN6-Y-AA-AC-FIN8 A-C-F-M-W-T-AB-FIN6-Y-AA-AC-FIN8 A-C-G-N-W-T-AB-FIN6-Y-AA-AC-FIN8