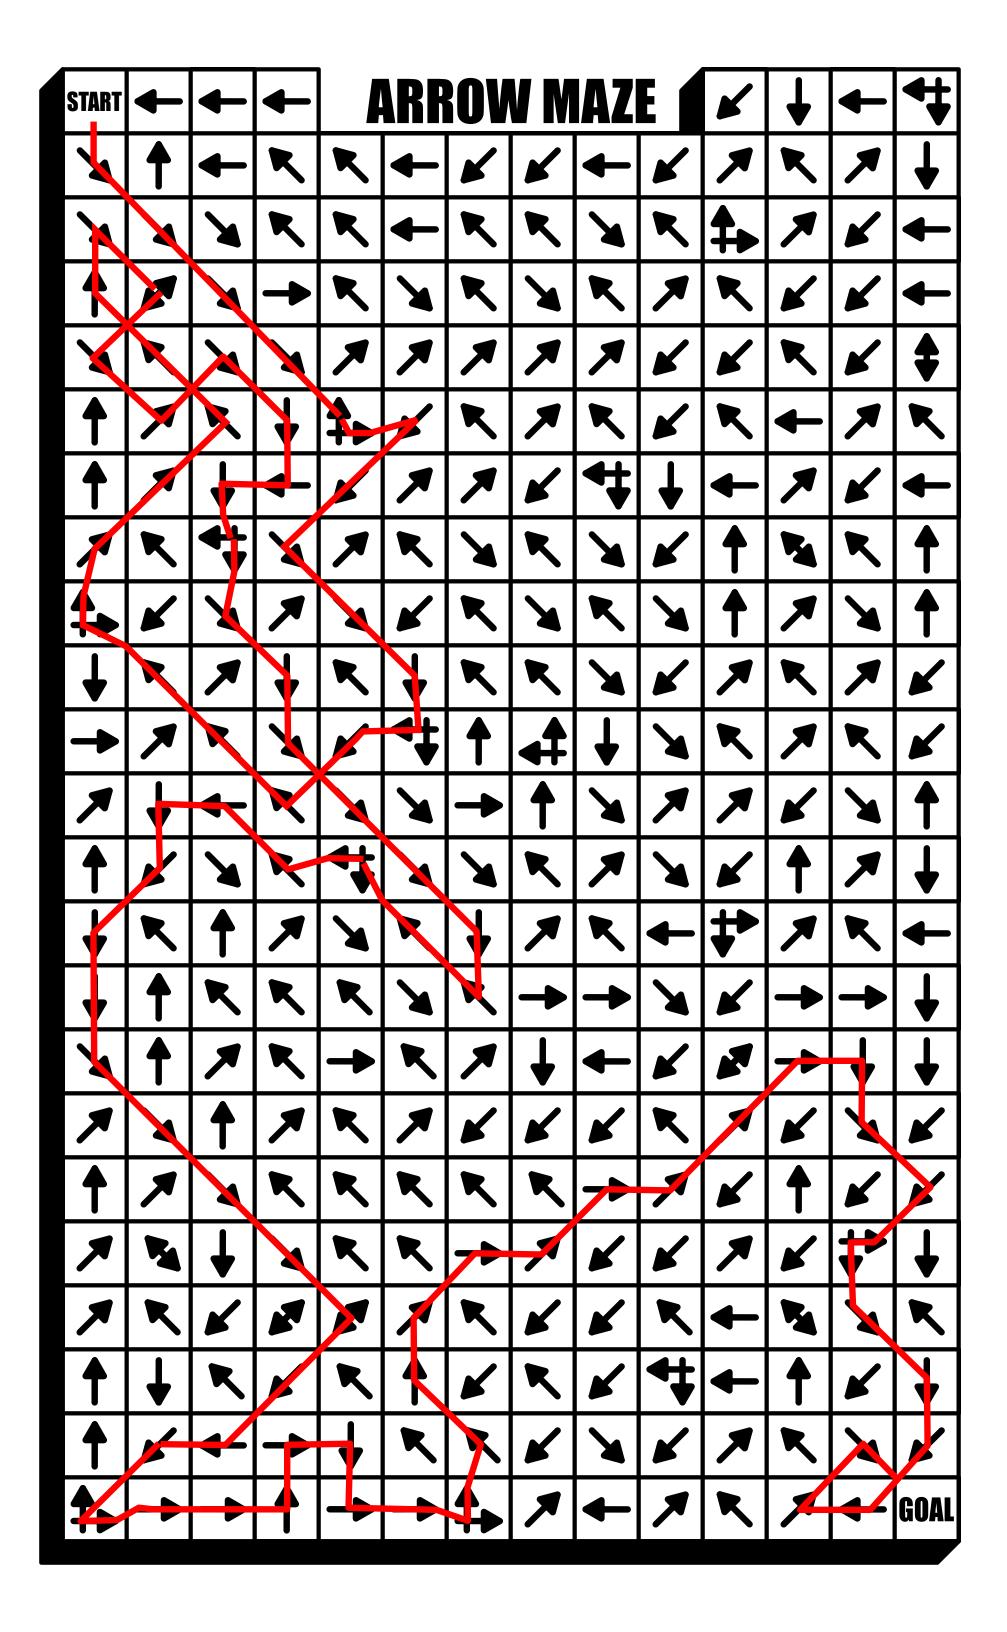

## **SLIDE ARROW MAZE** YOU MAY MOVE (SLIDE) TO ANY ARROW THE ONE YOU ARE ON IS POINTING TO. THIS MAZE IS VERY DIFFICULT !

| START              | ₽                  | Ø | ₽      | Ø | ß | ₽                  | ₽      | ß | ß | ₽ | ß                  | ₽ | ß | Ŷ |
|--------------------|--------------------|---|--------|---|---|--------------------|--------|---|---|---|--------------------|---|---|---|
|                    |                    | R | ·<br>f | R | R | Ŷ                  | ,<br>L | 令 | Ŋ | Ň | 令                  | R |   |   |
|                    |                    |   | 令      | R | R | R                  | Ŷ      | R | Ľ | R | Ŷ                  |   |   |   |
|                    |                    |   | R      | 令 | Ŷ | R                  | Ŷ      | R | ₽ | 令 | R                  |   |   |   |
| Ø                  | Ŷ                  | ß | ß      | R | Ŷ | ₽                  |        | R | ß | Ŷ | 令                  | R | ß | ₽ |
| $\mathbf{\hat{f}}$ | $\mathbf{\hat{f}}$ | 令 | ₽      | R | R | ß                  |        | ∱ | Ŋ | 令 | Ŷ                  | ß | ₽ | R |
| Ø                  | ß                  |   |        |   | R | ß                  |        |   |   | 令 | ∱                  | Ŷ |   |   |
| ₽                  | ß                  |   |        |   | ß | $\hat{\mathbf{f}}$ |        |   |   | R | Ŷ                  | R |   |   |
| R                  | ₽                  | Ŷ | ₽      | Ŕ | ß | ₽                  |        | Ŕ | ß | ∱ | 令                  | Ŷ | ß | ß |
|                    | R                  | ₽ | ß      | Ŷ | R | ß                  |        | 令 | ∱ | 令 | $\mathbf{\hat{f}}$ | ∱ | Ŷ |   |
|                    |                    | A |        | Z | 令 | $\mathbf{\hat{f}}$ | R      | 令 | R |   | 令                  | ß |   |   |
|                    |                    | ₽ | ₽      | ß | ß | ᠿ                  | Ŷ      | R | R | R | R                  | ß |   |   |
|                    | Ŷ                  | Ŷ | Ŷ      | Ŷ |   |                    |        |   |   | ∱ | Ŷ                  | Ŷ | R |   |
| R                  | Ŷ                  | ₽ | R      | ß |   |                    |        |   |   | 令 | ₽                  | ₽ | R | Ŷ |
|                    |                    |   | R      | ß | ₽ | Ŋ                  | R      | R | Ŷ | ₽ | R                  |   |   |   |