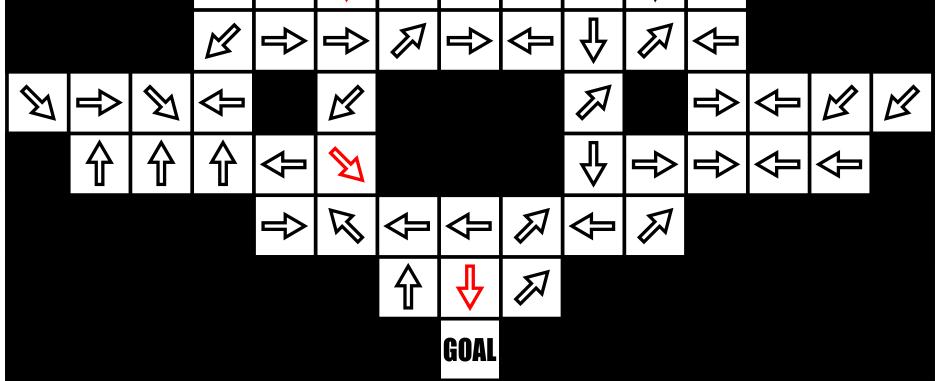

## **SLIDE ARROW MAZE** YOU MAY MOVE (SLIDE) TO ANY ARROW THE ONE YOU ARE ON IS POINTING TO. THIS MAZE IS VERY DIFFICULT !

| START              | ₽                  | Ø | ₽      | Ø | ß | ₽                  | ₽      | ß | ß | ₽ | ß                  | ₽ | ß | Ŷ |
|--------------------|--------------------|---|--------|---|---|--------------------|--------|---|---|---|--------------------|---|---|---|
|                    |                    | R | ·<br>f | R | R | Ŷ                  | ,<br>L | 令 | Ŋ | Ň | 令                  | R |   |   |
|                    |                    |   | 令      | R | R | R                  | Ŷ      | R | Ľ | R | Ŷ                  |   |   |   |
|                    |                    |   | R      | 令 | Ŷ | R                  | Ŷ      | R | ₽ | 令 | R                  |   |   |   |
| Ø                  | Ŷ                  | ß | ß      | R | Ŷ | ₽                  |        | R | ß | Ŷ | 令                  | R | ß | ₽ |
| $\mathbf{\hat{f}}$ | $\mathbf{\hat{f}}$ | 令 | ₽      | R | R | ß                  |        | ∱ | Ŋ | 令 | Ŷ                  | ß | ₽ | R |
| Ø                  | ß                  |   |        |   | R | ß                  |        |   |   | 令 | ∱                  | Ŷ |   |   |
| ₽                  | ß                  |   |        |   | ß | $\hat{\mathbf{f}}$ |        |   |   | R | Ŷ                  | R |   |   |
| R                  | ₽                  | Ŷ | ₽      | Ŕ | ß | ₽                  |        | Ŕ | ß | ∱ | 令                  | Ŷ | ß | ß |
|                    | R                  | ₽ | ß      | Ŷ | R | ß                  |        | 令 | ∱ | 令 | $\mathbf{\hat{f}}$ | ∱ | Ŷ |   |
|                    |                    | A |        | Z | 令 | $\mathbf{\hat{f}}$ | R      | 令 | R |   | 令                  | ß |   |   |
|                    |                    | ₽ | ₽      | ß | ß | ᠿ                  | Ŷ      | R | R | R | R                  | ß |   |   |
|                    | Ŷ                  | Ŷ | Ŷ      | Ŷ |   |                    |        |   |   | ∱ | Ŷ                  | Ŷ | R |   |
| R                  | Ŷ                  | ₽ | R      | ß |   |                    |        |   |   | 令 | ₽                  | ₽ | R | Ŷ |
|                    |                    |   | R      | ß | ₽ | Ŋ                  | R      | R | Ŷ | ₽ | R                  |   |   |   |