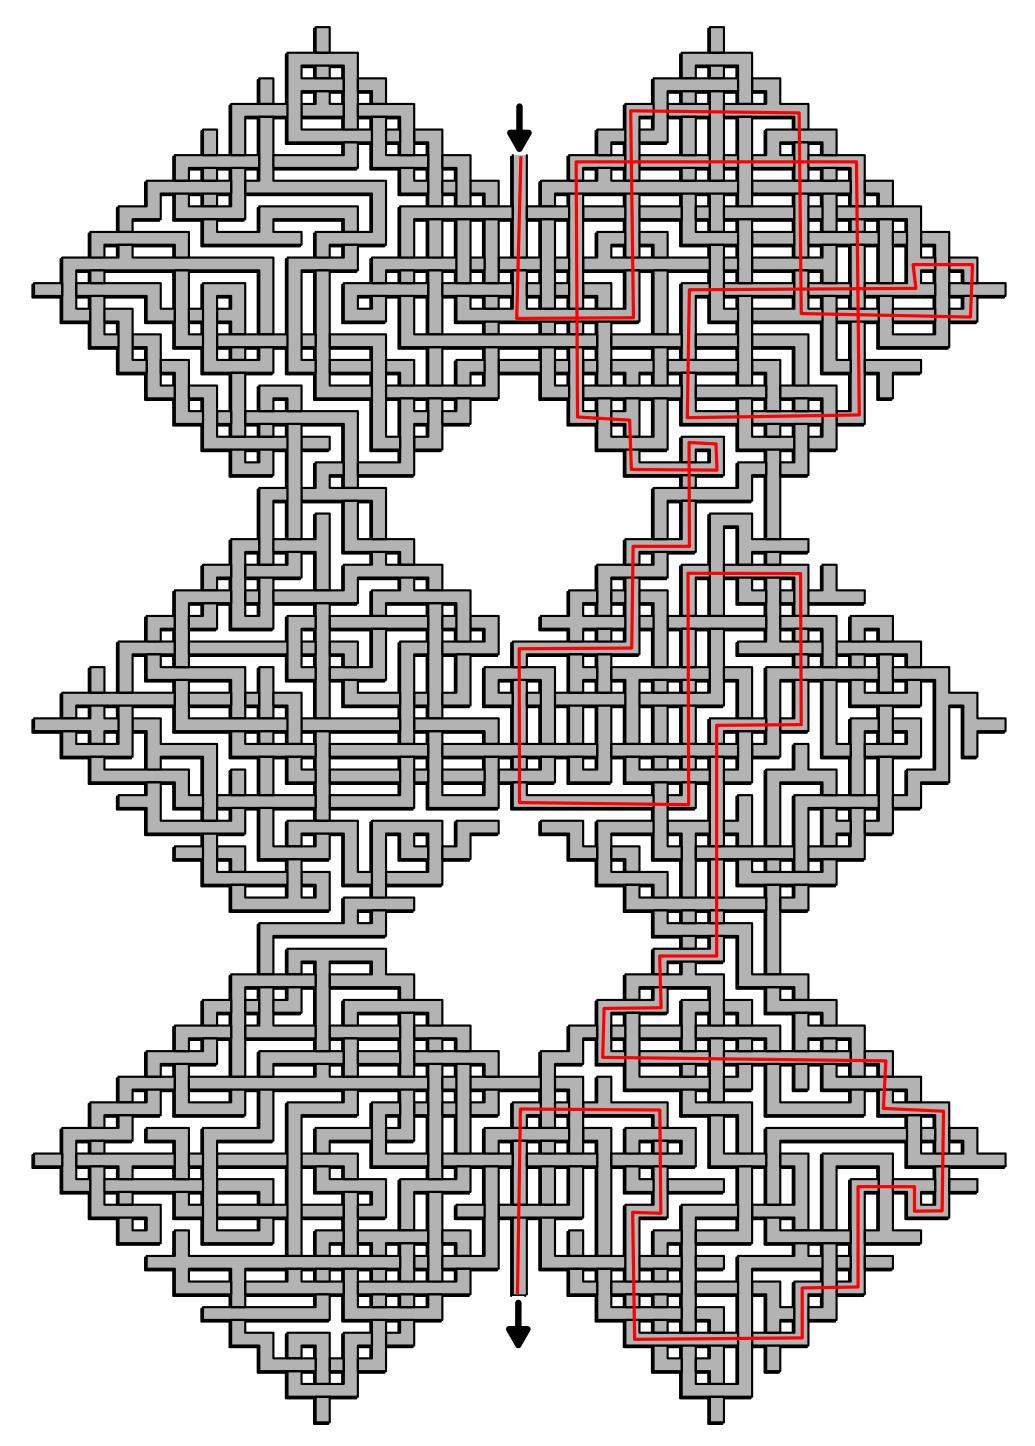

## WEAVING MAZE

Peter B. Lewis Building Case Western Reserve University Cleveland, Ohio