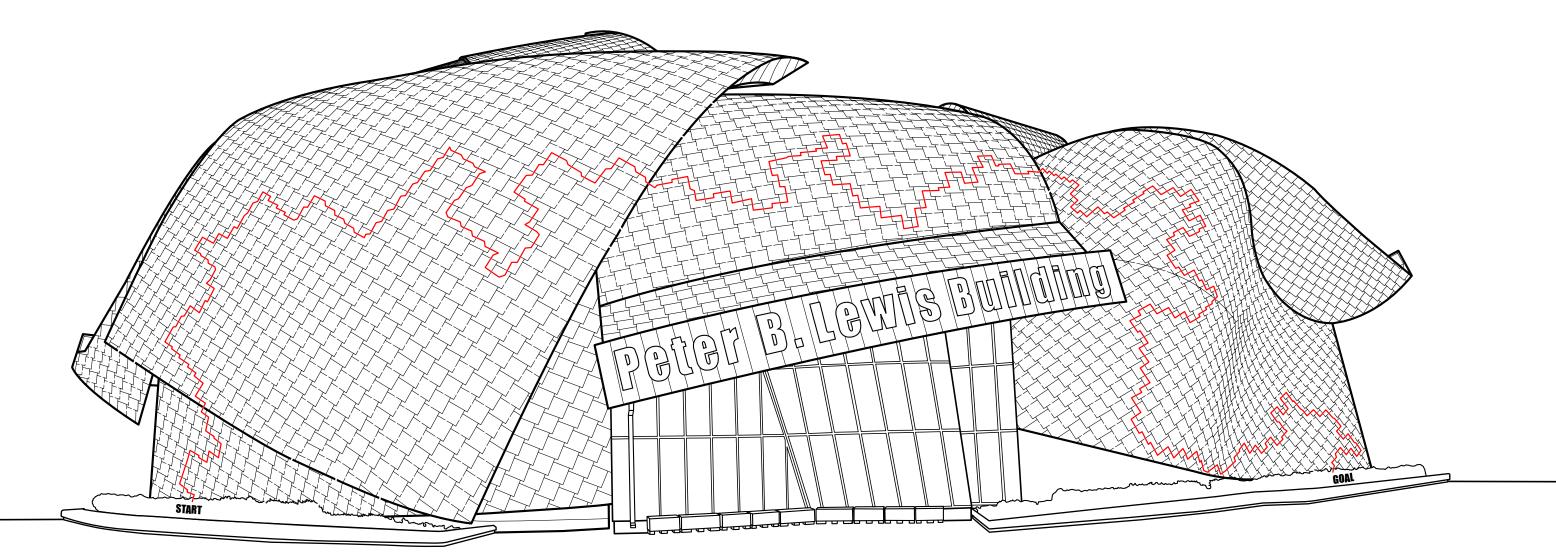

## WEAVING MAZE

Peter B. Lewis Building Case Western Reserve University Cleveland, Ohio